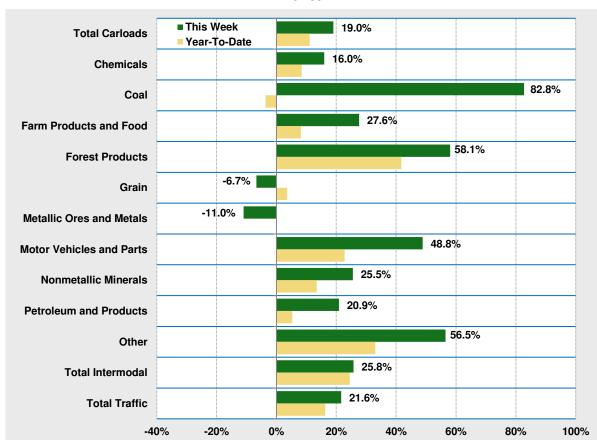

## Mexican Rail Traffic<sup>1</sup>

Week 2, 2024 - Ended January 13, 2024

|                                     | This Week |         | Year-To-Date |                     |         |
|-------------------------------------|-----------|---------|--------------|---------------------|---------|
|                                     | Cars      | vs 2023 | Cumulative   | Avg/wk <sup>2</sup> | vs 2023 |
| Total Carloads                      | 17,345    | 19.0%   | 30,975       | 15,488              | 11.1%   |
| Chemicals                           | 915       | 16.0%   | 1,693        | 847                 | 8.5%    |
| Coal                                | 53        | 82.8%   | 53           | 27                  | -3.6%   |
| Farm Products excl. Grain, and Food | 2,080     | 27.6%   | 3,374        | 1,687               | 8.2%    |
| Forest Products                     | 98        | 58.1%   | 146          | 73                  | 41.7%   |
| Grain                               | 1,788     | -6.7%   | 3,601        | 1,801               | 3.6%    |
| Metallic Ores and Metals            | 2,614     | -11.0%  | 5,269        | 2,635               | 0.1%    |
| Motor Vehicles and Parts            | 3,270     | 48.8%   | 5,437        | 2,719               | 22.8%   |
| Nonmetallic Minerals                | 3,994     | 25.5%   | 6,995        | 3,498               | 13.5%   |
| Petroleum and Petroleum Products    | 1,145     | 20.9%   | 1,979        | 990                 | 5.3%    |
| Other                               | 1,388     | 56.5%   | 2,428        | 1,214               | 33.0%   |
| Total Intermodal Units              | 11,516    | 25.8%   | 21,670       | 10,835              | 24.5%   |
| Total Traffic                       | 28,861    | 21.6%   | 52,645       | 26,323              | 16.3%   |

#### Trends, 2024 vs 2023 Mexico

<sup>&</sup>lt;sup>2</sup> Average per week figures may not sum to totals as a result of independent rounding.