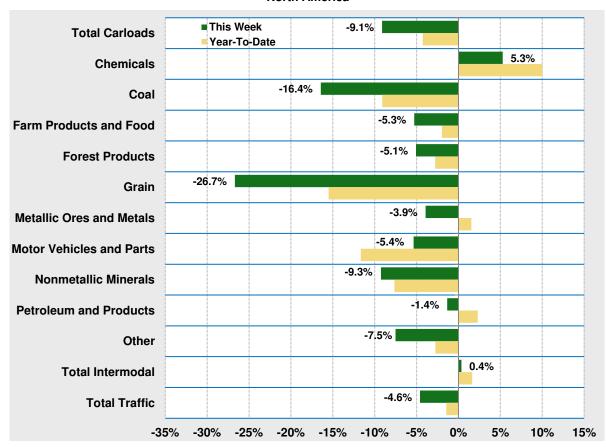

#### **North American Rail Traffic**

Week 2, 2024 - Ended January 13, 2024

| Cars<br>316,875<br>46,792<br>65,235<br>24,789<br>14,489 | vs 2023  -9.1%  5.3%  -16.4%  -5.3%  -5.1%                | <b>Cumulative 623,885</b> 90,865 135,823 48,981 28,494                                       | Avg/wk <sup>1</sup> 311,943 45,433 67,912 24,491 14,247                                                                                                                                                                                  | 10.0%<br>-9.1%<br>-2.0%                                                                                                                                                                                                                                                   |
|---------------------------------------------------------|-----------------------------------------------------------|----------------------------------------------------------------------------------------------|------------------------------------------------------------------------------------------------------------------------------------------------------------------------------------------------------------------------------------------|---------------------------------------------------------------------------------------------------------------------------------------------------------------------------------------------------------------------------------------------------------------------------|
| 46,792<br>65,235<br>24,789<br>14,489                    | 5.3%<br>-16.4%<br>-5.3%                                   | 90,865<br>135,823<br>48,981                                                                  | 45,433<br>67,912<br>24,491                                                                                                                                                                                                               | -4.3%<br>10.0%<br>-9.1%<br>-2.0%                                                                                                                                                                                                                                          |
| 65,235<br>24,789<br>14,489                              | -16.4%<br>-5.3%                                           | 135,823<br>48,981                                                                            | 67,912<br>24,491                                                                                                                                                                                                                         | -9.1%<br>-2.0%                                                                                                                                                                                                                                                            |
| 24,789<br>14,489                                        | -5.3%                                                     | 48,981                                                                                       | 24,491                                                                                                                                                                                                                                   | -2.0%                                                                                                                                                                                                                                                                     |
| 14,489                                                  |                                                           | ,                                                                                            | ,                                                                                                                                                                                                                                        |                                                                                                                                                                                                                                                                           |
| ,                                                       | -5.1%                                                     | 28,494                                                                                       | 14,247                                                                                                                                                                                                                                   | -2.8%                                                                                                                                                                                                                                                                     |
| 00011                                                   |                                                           |                                                                                              |                                                                                                                                                                                                                                          | 2.0 /6                                                                                                                                                                                                                                                                    |
| 30,814                                                  | -26.7%                                                    | 62,864                                                                                       | 31,432                                                                                                                                                                                                                                   | -15.5%                                                                                                                                                                                                                                                                    |
| 42,261                                                  | -3.9%                                                     | 84,396                                                                                       | 42,198                                                                                                                                                                                                                                   | 1.5%                                                                                                                                                                                                                                                                      |
| 22,501                                                  | -5.4%                                                     | 38,099                                                                                       | 19,050                                                                                                                                                                                                                                   | -11.7%                                                                                                                                                                                                                                                                    |
| 36,313                                                  | -9.3%                                                     | 69,248                                                                                       | 34,624                                                                                                                                                                                                                                   | -7.6%                                                                                                                                                                                                                                                                     |
| 22,079                                                  | -1.4%                                                     | 43,319                                                                                       | 21,660                                                                                                                                                                                                                                   | 2.3%                                                                                                                                                                                                                                                                      |
| 11,602                                                  | -7.5%                                                     | 21,796                                                                                       | 10,898                                                                                                                                                                                                                                   | -2.8%                                                                                                                                                                                                                                                                     |
| 319,987                                                 | 0.4%                                                      | 598,823                                                                                      | 299,412                                                                                                                                                                                                                                  | 1.6%                                                                                                                                                                                                                                                                      |
| 636,862                                                 | -4.6%                                                     | 1,222,708                                                                                    | 611,354                                                                                                                                                                                                                                  | -1.5%                                                                                                                                                                                                                                                                     |
|                                                         | 42,261<br>22,501<br>36,313<br>22,079<br>11,602<br>319,987 | 42,261 -3.9%<br>22,501 -5.4%<br>36,313 -9.3%<br>22,079 -1.4%<br>11,602 -7.5%<br>319,987 0.4% | 42,261       -3.9%       84,396         22,501       -5.4%       38,099         36,313       -9.3%       69,248         22,079       -1.4%       43,319         11,602       -7.5%       21,796         319,987       0.4%       598,823 | 42,261     -3.9%     84,396     42,198       22,501     -5.4%     38,099     19,050       36,313     -9.3%     69,248     34,624       22,079     -1.4%     43,319     21,660       11,602     -7.5%     21,796     10,898       319,987     0.4%     598,823     299,412 |

### Trends, 2024 vs 2023 North America