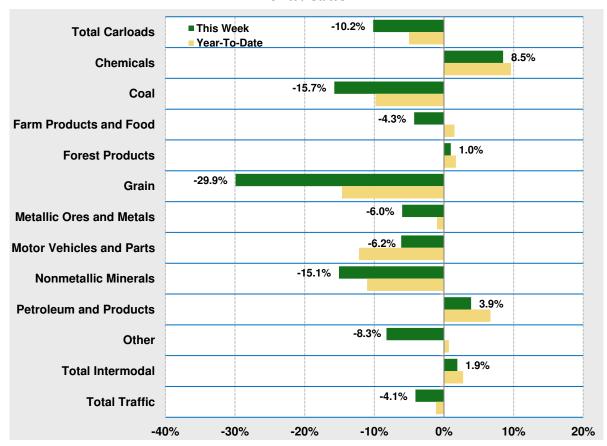

U.S. Rail Traffic<sup>1</sup>
Week 2, 2024 – Ended January 13, 2024

|                                     | This Week |         | Year-To-Date |                     |         |
|-------------------------------------|-----------|---------|--------------|---------------------|---------|
|                                     | Cars      | vs 2023 | Cumulative   | Avg/wk <sup>2</sup> | vs 2023 |
| Total Carloads                      | 213,277   | -10.2%  | 421,453      | 210,727             | -5.0%   |
| Chemicals                           | 33,076    | 8.5%    | 62,159       | 31,080              | 9.6%    |
| Coal                                | 58,478    | -15.7%  | 120,225      | 60,113              | -9.8%   |
| Farm Products excl. Grain, and Food | 16,021    | -4.3%   | 32,383       | 16,192              | 1.5%    |
| Forest Products                     | 8,193     | 1.0%    | 16,010       | 8,005               | 1.7%    |
| Grain                               | 18,776    | -29.9%  | 40,443       | 20,222              | -14.6%  |
| Metallic Ores and Metals            | 20,756    | -6.0%   | 40,860       | 20,430              | -1.0%   |
| Motor Vehicles and Parts            | 13,673    | -6.2%   | 23,102       | 11,551              | -12.2%  |
| Nonmetallic Minerals                | 25,446    | -15.1%  | 49,758       | 24,879              | -11.0%  |
| Petroleum and Petroleum Products    | 10,374    | 3.9%    | 20,312       | 10,156              | 6.7%    |
| Other                               | 8,484     | -8.3%   | 16,201       | 8,101               | 0.7%    |
| Total Intermodal Units              | 244,176   | 1.9%    | 453,257      | 226,629             | 2.7%    |
| Total Traffic                       | 457,453   | -4.1%   | 874,710      | 437,355             | -1.1%   |

### Trends, 2024 vs 2023 United States

<sup>&</sup>lt;sup>2</sup> Average per week figures may not sum to totals as a result of independent rounding.