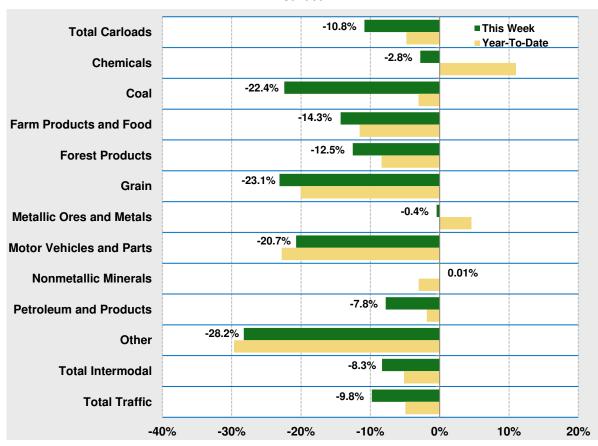

## Canadian Rail Traffic<sup>1</sup>

Week 2, 2024 - Ended January 13, 2024

|                                     | This Week |         | Year-To-Date |                     |         |
|-------------------------------------|-----------|---------|--------------|---------------------|---------|
|                                     | Cars      | vs 2023 | Cumulative   | Avg/wk <sup>2</sup> | vs 2023 |
| Total Carloads                      | 86,253    | -10.8%  | 171,457      | 85,729              | -4.8%   |
| Chemicals                           | 12,801    | -2.8%   | 27,013       | 13,507              | 11.0%   |
| Coal                                | 6,704     | -22.4%  | 15,545       | 7,773               | -3.0%   |
| Farm Products excl. Grain, and Food | 6,688     | -14.3%  | 13,224       | 6,612               | -11.5%  |
| Forest Products                     | 6,198     | -12.5%  | 12,338       | 6,169               | -8.4%   |
| Grain                               | 10,250    | -23.1%  | 18,820       | 9,410               | -20.0%  |
| Metallic Ores and Metals            | 18,891    | -0.4%   | 38,267       | 19,134              | 4.6%    |
| Motor Vehicles and Parts            | 5,558     | -20.7%  | 9,560        | 4,780               | -22.8%  |
| Nonmetallic Minerals                | 6,873     | 0.01%   | 12,495       | 6,248               | -3.0%   |
| Petroleum and Petroleum Products    | 10,560    | -7.8%   | 21,028       | 10,514              | -1.9%   |
| Other                               | 1,730     | -28.2%  | 3,167        | 1,584               | -29.7%  |
| Total Intermodal Units              | 64,295    | -8.3%   | 123,896      | 61,948              | -5.2%   |
| Total Traffic                       | 150,548   | -9.8%   | 295,353      | 147,677             | -4.9%   |

#### Trends, 2024 vs 2023 Canada

<sup>&</sup>lt;sup>2</sup> Average per week figures may not sum to totals as a result of independent rounding.