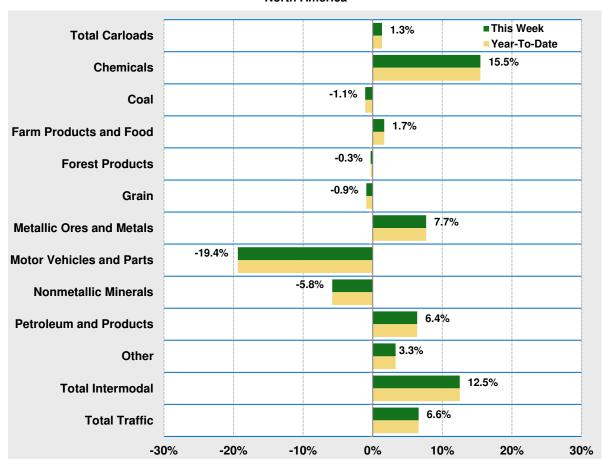

### **North American Rail Traffic**

Week 1, 2024 - Ended January 6, 2024

|                                     | This Week |         | Year-To-Date |                     |         |  |
|-------------------------------------|-----------|---------|--------------|---------------------|---------|--|
|                                     | Cars      | vs 2023 | Cumulative   | Avg/wk <sup>1</sup> | vs 2023 |  |
| Total Carloads                      | 307,010   | 1.3%    | 307,010      | 307,010             | 1.3%    |  |
| Chemicals                           | 44,073    | 15.5%   | 44,073       | 44,073              | 15.5%   |  |
| Coal                                | 70,588    | -1.1%   | 70,588       | 70,588              | -1.1%   |  |
| Farm Products excl. Grain, and Food | 24,192    | 1.7%    | 24,192       | 24,192              | 1.7%    |  |
| Forest Products                     | 14,005    | -0.3%   | 14,005       | 14,005              | -0.3%   |  |
| Grain                               | 32,050    | -0.9%   | 32,050       | 32,050              | -0.9%   |  |
| Metallic Ores and Metals            | 42,135    | 7.7%    | 42,135       | 42,135              | 7.7%    |  |
| Motor Vehicles and Parts            | 15,598    | -19.4%  | 15,598       | 15,598              | -19.4%  |  |
| Nonmetallic Minerals                | 32,935    | -5.8%   | 32,935       | 32,935              | -5.8%   |  |
| Petroleum and Petroleum Products    | 21,240    | 6.4%    | 21,240       | 21,240              | 6.4%    |  |
| Other                               | 10,194    | 3.3%    | 10,194       | 10,194              | 3.3%    |  |
| Total Intermodal Units              | 304,136   | 12.5%   | 304,136      | 304,136             | 12.5%   |  |
| Total Traffic                       | 611,146   | 6.6%    | 611,146      | 611,146             | 6.6%    |  |

<sup>&</sup>lt;sup>1</sup> Average per week figures may not sum to totals as a result of independent rounding.

## Trends, 2024 vs 2023 North America