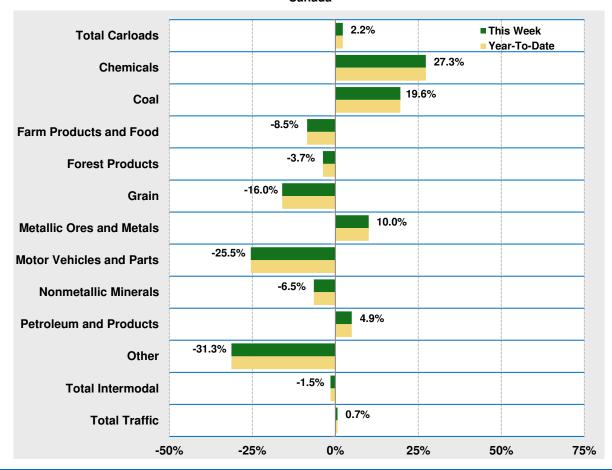

# Canadian Rail Traffic<sup>1</sup>

Week 1, 2024 - Ended January 6, 2024

| Cars<br>85,204 | vs 2023<br>2.2%                                                                         | Cumulative                                                                                                                               | Avg/wk <sup>2</sup>                                                                                                                                                                                                                                                                                                                                   | vs 2023                                                                                                                                                                                                                                                                                                                                                                                                                                                              |
|----------------|-----------------------------------------------------------------------------------------|------------------------------------------------------------------------------------------------------------------------------------------|-------------------------------------------------------------------------------------------------------------------------------------------------------------------------------------------------------------------------------------------------------------------------------------------------------------------------------------------------------|----------------------------------------------------------------------------------------------------------------------------------------------------------------------------------------------------------------------------------------------------------------------------------------------------------------------------------------------------------------------------------------------------------------------------------------------------------------------|
| ,              | 2.2%                                                                                    |                                                                                                                                          |                                                                                                                                                                                                                                                                                                                                                       |                                                                                                                                                                                                                                                                                                                                                                                                                                                                      |
|                | / -                                                                                     | 85,204                                                                                                                                   | 85,204                                                                                                                                                                                                                                                                                                                                                | 2.2%                                                                                                                                                                                                                                                                                                                                                                                                                                                                 |
| 14,212         | 27.3%                                                                                   | 14,212                                                                                                                                   | 14,212                                                                                                                                                                                                                                                                                                                                                | 27.3%                                                                                                                                                                                                                                                                                                                                                                                                                                                                |
| 8,841          | 19.6%                                                                                   | 8,841                                                                                                                                    | 8,841                                                                                                                                                                                                                                                                                                                                                 | 19.6%                                                                                                                                                                                                                                                                                                                                                                                                                                                                |
| 6,536          | -8.5%                                                                                   | 6,536                                                                                                                                    | 6,536                                                                                                                                                                                                                                                                                                                                                 | -8.5%                                                                                                                                                                                                                                                                                                                                                                                                                                                                |
| 6,140          | -3.7%                                                                                   | 6,140                                                                                                                                    | 6,140                                                                                                                                                                                                                                                                                                                                                 | -3.7%                                                                                                                                                                                                                                                                                                                                                                                                                                                                |
| 8,570          | -16.0%                                                                                  | 8,570                                                                                                                                    | 8,570                                                                                                                                                                                                                                                                                                                                                 | -16.0%                                                                                                                                                                                                                                                                                                                                                                                                                                                               |
| 19,376         | 10.0%                                                                                   | 19,376                                                                                                                                   | 19,376                                                                                                                                                                                                                                                                                                                                                | 10.0%                                                                                                                                                                                                                                                                                                                                                                                                                                                                |
| 4,002          | -25.5%                                                                                  | 4,002                                                                                                                                    | 4,002                                                                                                                                                                                                                                                                                                                                                 | -25.5%                                                                                                                                                                                                                                                                                                                                                                                                                                                               |
| 5,622          | -6.5%                                                                                   | 5,622                                                                                                                                    | 5,622                                                                                                                                                                                                                                                                                                                                                 | -6.5%                                                                                                                                                                                                                                                                                                                                                                                                                                                                |
| 10,468         | 4.9%                                                                                    | 10,468                                                                                                                                   | 10,468                                                                                                                                                                                                                                                                                                                                                | 4.9%                                                                                                                                                                                                                                                                                                                                                                                                                                                                 |
| 1,437          | -31.3%                                                                                  | 1,437                                                                                                                                    | 1,437                                                                                                                                                                                                                                                                                                                                                 | -31.3%                                                                                                                                                                                                                                                                                                                                                                                                                                                               |
| 59,601         | -1.5%                                                                                   | 59,601                                                                                                                                   | 59,601                                                                                                                                                                                                                                                                                                                                                | -1.5%                                                                                                                                                                                                                                                                                                                                                                                                                                                                |
| 144,805        | 0.7%                                                                                    | 144,805                                                                                                                                  | 144,805                                                                                                                                                                                                                                                                                                                                               | 0.7%                                                                                                                                                                                                                                                                                                                                                                                                                                                                 |
|                | 6,536<br>6,140<br>8,570<br>19,376<br>4,002<br>5,622<br>10,468<br>1,437<br><b>59,601</b> | 6,536 -8.5%<br>6,140 -3.7%<br>8,570 -16.0%<br>19,376 10.0%<br>4,002 -25.5%<br>5,622 -6.5%<br>10,468 4.9%<br>1,437 -31.3%<br>59,601 -1.5% | 6,536       -8.5%       6,536         6,140       -3.7%       6,140         8,570       -16.0%       8,570         19,376       10.0%       19,376         4,002       -25.5%       4,002         5,622       -6.5%       5,622         10,468       4.9%       10,468         1,437       -31.3%       1,437         59,601       -1.5%       59,601 | 6,536       -8.5%       6,536       6,536         6,140       -3.7%       6,140       6,140         8,570       -16.0%       8,570       8,570         19,376       10.0%       19,376       19,376         4,002       -25.5%       4,002       4,002         5,622       -6.5%       5,622       5,622         10,468       4.9%       10,468       10,468         1,437       -31.3%       1,437       1,437         59,601       -1.5%       59,601       59,601 |

<sup>&</sup>lt;sup>1</sup> Includes U.S. and Mexico operations of CPKC and CN.

# Trends, 2024 vs 2023 Canada

<sup>&</sup>lt;sup>2</sup> Average per week figures may not sum to totals as a result of independent rounding.