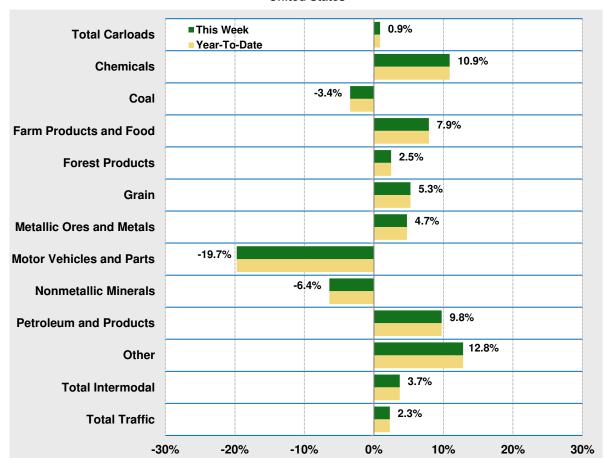

U.S. Rail Traffic<sup>1</sup>
Week 1, 2024 – Ended January 6, 2024

|                                     | This Week |         | Year-To-Date |                     |         |
|-------------------------------------|-----------|---------|--------------|---------------------|---------|
|                                     | Cars      | vs 2023 | Cumulative   | Avg/wk <sup>2</sup> | vs 2023 |
| Total Carloads                      | 208,176   | 0.9%    | 208,176      | 208,176             | 0.9%    |
| Chemicals                           | 29,083    | 10.9%   | 29,083       | 29,083              | 10.9%   |
| Coal                                | 61,747    | -3.4%   | 61,747       | 61,747              | -3.4%   |
| Farm Products excl. Grain, and Food | 16,362    | 7.9%    | 16,362       | 16,362              | 7.9%    |
| Forest Products                     | 7,817     | 2.5%    | 7,817        | 7,817               | 2.5%    |
| Grain                               | 21,667    | 5.3%    | 21,667       | 21,667              | 5.3%    |
| Metallic Ores and Metals            | 20,104    | 4.7%    | 20,104       | 20,104              | 4.7%    |
| Motor Vehicles and Parts            | 9,429     | -19.7%  | 9,429        | 9,429               | -19.7%  |
| Nonmetallic Minerals                | 24,312    | -6.4%   | 24,312       | 24,312              | -6.4%   |
| Petroleum and Petroleum Products    | 9,938     | 9.8%    | 9,938        | 9,938               | 9.8%    |
| Other                               | 7,717     | 12.8%   | 7,717        | 7,717               | 12.8%   |
| Total Intermodal Units              | 209,081   | 3.7%    | 209,081      | 209,081             | 3.7%    |
| Total Traffic                       | 417,257   | 2.3%    | 417,257      | 417,257             | 2.3%    |

<sup>&</sup>lt;sup>1</sup> Excludes U.S. operations of CPKC, CN and GMXT.

Trends, 2024 vs 2023 United States

 $<sup>^{\</sup>rm 2}$  Average per week figures may not sum to totals as a result of independent rounding.