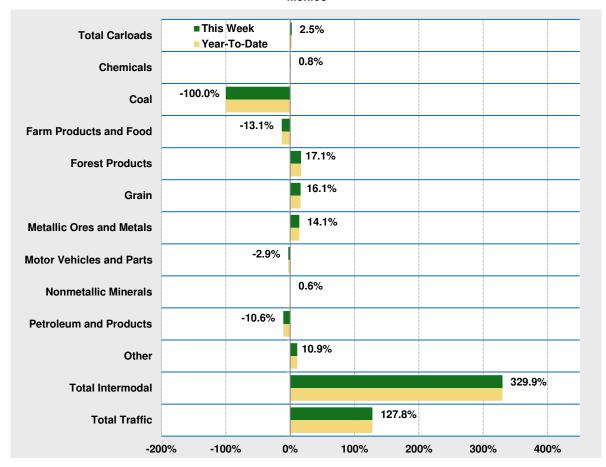

# Mexican Rail Traffic<sup>1</sup>

Week 1, 2024 - Ended January 6, 2024

| Cars<br>13,630<br>778<br>0 | vs 2023<br>2.5%<br>0.8%<br>-100.0%                                      | Cumulative<br>13,630<br>778                                                                                       | Avg/wk <sup>2</sup> 13,630 778                                                                                                                                                                                                                                                                   | vs 2023<br>2.5%                                                                                                                                                                                                                                                                                                                                                                              |
|----------------------------|-------------------------------------------------------------------------|-------------------------------------------------------------------------------------------------------------------|--------------------------------------------------------------------------------------------------------------------------------------------------------------------------------------------------------------------------------------------------------------------------------------------------|----------------------------------------------------------------------------------------------------------------------------------------------------------------------------------------------------------------------------------------------------------------------------------------------------------------------------------------------------------------------------------------------|
| 778                        | 0.8%                                                                    | ,                                                                                                                 | ,                                                                                                                                                                                                                                                                                                |                                                                                                                                                                                                                                                                                                                                                                                              |
|                            |                                                                         | 778                                                                                                               | 778                                                                                                                                                                                                                                                                                              |                                                                                                                                                                                                                                                                                                                                                                                              |
| 0                          | 100.00/                                                                 |                                                                                                                   | 110                                                                                                                                                                                                                                                                                              | 0.8%                                                                                                                                                                                                                                                                                                                                                                                         |
|                            | -100.0%                                                                 | 0                                                                                                                 | 0                                                                                                                                                                                                                                                                                                | -100.0%                                                                                                                                                                                                                                                                                                                                                                                      |
| 1,294                      | -13.1%                                                                  | 1,294                                                                                                             | 1,294                                                                                                                                                                                                                                                                                            | -13.1%                                                                                                                                                                                                                                                                                                                                                                                       |
| 48                         | 17.1%                                                                   | 48                                                                                                                | 48                                                                                                                                                                                                                                                                                               | 17.1%                                                                                                                                                                                                                                                                                                                                                                                        |
| 1,813                      | 16.1%                                                                   | 1,813                                                                                                             | 1,813                                                                                                                                                                                                                                                                                            | 16.1%                                                                                                                                                                                                                                                                                                                                                                                        |
| 2,655                      | 14.1%                                                                   | 2,655                                                                                                             | 2,655                                                                                                                                                                                                                                                                                            | 14.1%                                                                                                                                                                                                                                                                                                                                                                                        |
| 2,167                      | -2.9%                                                                   | 2,167                                                                                                             | 2,167                                                                                                                                                                                                                                                                                            | -2.9%                                                                                                                                                                                                                                                                                                                                                                                        |
| 3,001                      | 0.6%                                                                    | 3,001                                                                                                             | 3,001                                                                                                                                                                                                                                                                                            | 0.6%                                                                                                                                                                                                                                                                                                                                                                                         |
| 834                        | -10.6%                                                                  | 834                                                                                                               | 834                                                                                                                                                                                                                                                                                              | -10.6%                                                                                                                                                                                                                                                                                                                                                                                       |
| 1,040                      | 10.9%                                                                   | 1,040                                                                                                             | 1,040                                                                                                                                                                                                                                                                                            | 10.9%                                                                                                                                                                                                                                                                                                                                                                                        |
| 35,454                     | 329.9%                                                                  | 35,454                                                                                                            | 35,454                                                                                                                                                                                                                                                                                           | 329.9%                                                                                                                                                                                                                                                                                                                                                                                       |
| 49,084                     | 127.8%                                                                  | 49,084                                                                                                            | 49,084                                                                                                                                                                                                                                                                                           | 127.8%                                                                                                                                                                                                                                                                                                                                                                                       |
|                            | 48<br>1,813<br>2,655<br>2,167<br>3,001<br>834<br>1,040<br><b>35,454</b> | 48 17.1%<br>1,813 16.1%<br>2,655 14.1%<br>2,167 -2.9%<br>3,001 0.6%<br>834 -10.6%<br>1,040 10.9%<br>35,454 329.9% | 48       17.1%       48         1,813       16.1%       1,813         2,655       14.1%       2,655         2,167       -2.9%       2,167         3,001       0.6%       3,001         834       -10.6%       834         1,040       10.9%       1,040         35,454       329.9%       35,454 | 48       17.1%       48       48         1,813       16.1%       1,813       1,813         2,655       14.1%       2,655       2,655         2,167       -2.9%       2,167       2,167         3,001       0.6%       3,001       3,001         834       -10.6%       834       834         1,040       10.9%       1,040       1,040         35,454       329.9%       35,454       35,454 |

<sup>&</sup>lt;sup>1</sup> Includes U.S. and Mexico operations of GMXT. Excludes Mexico operation of CPKC.

## Trends, 2024 vs 2023 Mexico

<sup>&</sup>lt;sup>2</sup> Average per week figures may not sum to totals as a result of independent rounding.