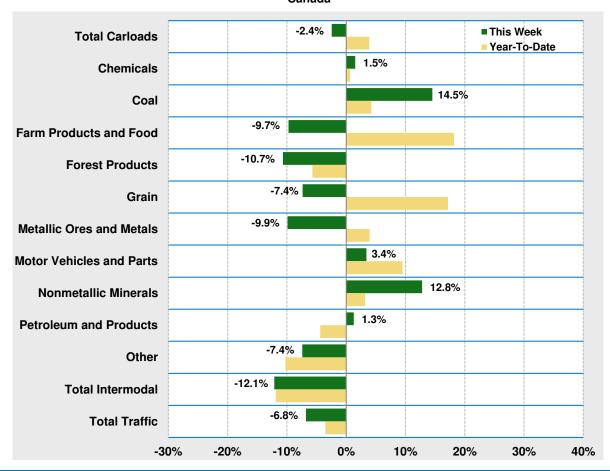

# Canadian Rail Traffic<sup>1</sup>

Week 41, 2023 - Ended October 14, 2023

| This Week |                                                                                    | Year-To-Date                                                                                                                                                                                                                                                                                                                                                                                      |                                                                                                                                                                                                                                                                                                                                                                                                                                                                                                                                                                                                                         |                                                                                                                                                                                                                                                                                                                                                                                                                                                                                                                                                                                                                                                                                                                                                                                                                     |
|-----------|------------------------------------------------------------------------------------|---------------------------------------------------------------------------------------------------------------------------------------------------------------------------------------------------------------------------------------------------------------------------------------------------------------------------------------------------------------------------------------------------|-------------------------------------------------------------------------------------------------------------------------------------------------------------------------------------------------------------------------------------------------------------------------------------------------------------------------------------------------------------------------------------------------------------------------------------------------------------------------------------------------------------------------------------------------------------------------------------------------------------------------|---------------------------------------------------------------------------------------------------------------------------------------------------------------------------------------------------------------------------------------------------------------------------------------------------------------------------------------------------------------------------------------------------------------------------------------------------------------------------------------------------------------------------------------------------------------------------------------------------------------------------------------------------------------------------------------------------------------------------------------------------------------------------------------------------------------------|
| Cars      | vs 2022                                                                            | Cumulative                                                                                                                                                                                                                                                                                                                                                                                        | Avg/wk <sup>2</sup>                                                                                                                                                                                                                                                                                                                                                                                                                                                                                                                                                                                                     | vs 2022                                                                                                                                                                                                                                                                                                                                                                                                                                                                                                                                                                                                                                                                                                                                                                                                             |
| 94,482    | -2.4%                                                                              | 3,715,993                                                                                                                                                                                                                                                                                                                                                                                         | 90,634                                                                                                                                                                                                                                                                                                                                                                                                                                                                                                                                                                                                                  | 3.9%                                                                                                                                                                                                                                                                                                                                                                                                                                                                                                                                                                                                                                                                                                                                                                                                                |
| 13,670    | 1.5%                                                                               | 546,808                                                                                                                                                                                                                                                                                                                                                                                           | 13,337                                                                                                                                                                                                                                                                                                                                                                                                                                                                                                                                                                                                                  | 0.7%                                                                                                                                                                                                                                                                                                                                                                                                                                                                                                                                                                                                                                                                                                                                                                                                                |
| 7,694     | 14.5%                                                                              | 341,264                                                                                                                                                                                                                                                                                                                                                                                           | 8,324                                                                                                                                                                                                                                                                                                                                                                                                                                                                                                                                                                                                                   | 4.2%                                                                                                                                                                                                                                                                                                                                                                                                                                                                                                                                                                                                                                                                                                                                                                                                                |
| 8,083     | -9.7%                                                                              | 296,472                                                                                                                                                                                                                                                                                                                                                                                           | 7,231                                                                                                                                                                                                                                                                                                                                                                                                                                                                                                                                                                                                                   | 18.2%                                                                                                                                                                                                                                                                                                                                                                                                                                                                                                                                                                                                                                                                                                                                                                                                               |
| 6,290     | -10.7%                                                                             | 278,443                                                                                                                                                                                                                                                                                                                                                                                           | 6,791                                                                                                                                                                                                                                                                                                                                                                                                                                                                                                                                                                                                                   | -5.7%                                                                                                                                                                                                                                                                                                                                                                                                                                                                                                                                                                                                                                                                                                                                                                                                               |
| 12,936    | -7.4%                                                                              | 400,196                                                                                                                                                                                                                                                                                                                                                                                           | 9,761                                                                                                                                                                                                                                                                                                                                                                                                                                                                                                                                                                                                                   | 17.2%                                                                                                                                                                                                                                                                                                                                                                                                                                                                                                                                                                                                                                                                                                                                                                                                               |
| 18,311    | -9.9%                                                                              | 768,297                                                                                                                                                                                                                                                                                                                                                                                           | 18,739                                                                                                                                                                                                                                                                                                                                                                                                                                                                                                                                                                                                                  | 4.0%                                                                                                                                                                                                                                                                                                                                                                                                                                                                                                                                                                                                                                                                                                                                                                                                                |
| 6,591     | 3.4%                                                                               | 275,799                                                                                                                                                                                                                                                                                                                                                                                           | 6,727                                                                                                                                                                                                                                                                                                                                                                                                                                                                                                                                                                                                                   | 9.5%                                                                                                                                                                                                                                                                                                                                                                                                                                                                                                                                                                                                                                                                                                                                                                                                                |
| 8,379     | 12.8%                                                                              | 313,004                                                                                                                                                                                                                                                                                                                                                                                           | 7,634                                                                                                                                                                                                                                                                                                                                                                                                                                                                                                                                                                                                                   | 3.2%                                                                                                                                                                                                                                                                                                                                                                                                                                                                                                                                                                                                                                                                                                                                                                                                                |
| 10,345    | 1.3%                                                                               | 408,256                                                                                                                                                                                                                                                                                                                                                                                           | 9,957                                                                                                                                                                                                                                                                                                                                                                                                                                                                                                                                                                                                                   | -4.4%                                                                                                                                                                                                                                                                                                                                                                                                                                                                                                                                                                                                                                                                                                                                                                                                               |
| 2,183     | -7.4%                                                                              | 87,454                                                                                                                                                                                                                                                                                                                                                                                            | 2,133                                                                                                                                                                                                                                                                                                                                                                                                                                                                                                                                                                                                                   | -10.3%                                                                                                                                                                                                                                                                                                                                                                                                                                                                                                                                                                                                                                                                                                                                                                                                              |
| 69,104    | -12.1%                                                                             | 2,791,601                                                                                                                                                                                                                                                                                                                                                                                         | 68,088                                                                                                                                                                                                                                                                                                                                                                                                                                                                                                                                                                                                                  | -11.9%                                                                                                                                                                                                                                                                                                                                                                                                                                                                                                                                                                                                                                                                                                                                                                                                              |
| 163,586   | -6.8%                                                                              | 6,507,594                                                                                                                                                                                                                                                                                                                                                                                         | 158,722                                                                                                                                                                                                                                                                                                                                                                                                                                                                                                                                                                                                                 | -3.5%                                                                                                                                                                                                                                                                                                                                                                                                                                                                                                                                                                                                                                                                                                                                                                                                               |
|           | Cars 94,482 13,670 7,694 8,083 6,290 12,936 18,311 6,591 8,379 10,345 2,183 69,104 | Cars         vs 2022           94,482         -2.4%           13,670         1.5%           7,694         14.5%           8,083         -9.7%           6,290         -10.7%           12,936         -7.4%           18,311         -9.9%           6,591         3.4%           8,379         12.8%           10,345         1.3%           2,183         -7.4%           69,104         -12.1% | Cars         vs 2022         Cumulative           94,482         -2.4%         3,715,993           13,670         1.5%         546,808           7,694         14.5%         341,264           8,083         -9.7%         296,472           6,290         -10.7%         278,443           12,936         -7.4%         400,196           18,311         -9.9%         768,297           6,591         3.4%         275,799           8,379         12.8%         313,004           10,345         1.3%         408,256           2,183         -7.4%         87,454           69,104         -12.1%         2,791,601 | Cars         vs 2022         Cumulative         Avg/wk²           94,482         -2.4%         3,715,993         90,634           13,670         1.5%         546,808         13,337           7,694         14.5%         341,264         8,324           8,083         -9.7%         296,472         7,231           6,290         -10.7%         278,443         6,791           12,936         -7.4%         400,196         9,761           18,311         -9.9%         768,297         18,739           6,591         3.4%         275,799         6,727           8,379         12.8%         313,004         7,634           10,345         1.3%         408,256         9,957           2,183         -7.4%         87,454         2,133           69,104         -12.1%         2,791,601         68,088 |

<sup>&</sup>lt;sup>1</sup> Includes U.S. and Mexico operations of CPKC and CN.

# Trends, 2023 vs 2022 Canada

<sup>&</sup>lt;sup>2</sup> Average per week figures may not sum to totals as a result of independent rounding.