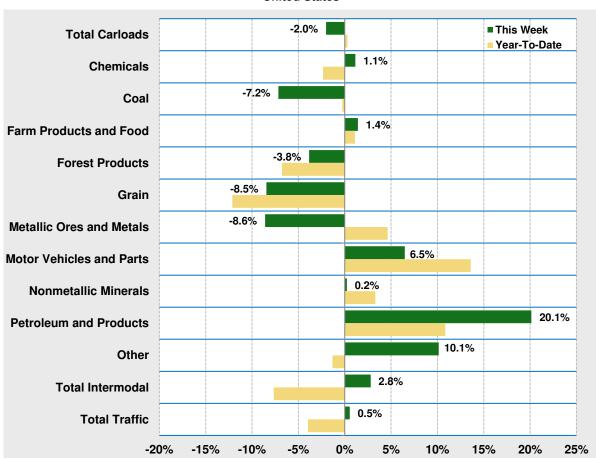

U.S. Rail Traffic<sup>1</sup>
Week 41, 2023 – Ended October 14, 2023

|                                     | This Week |         | Year-To-Date |                     |         |
|-------------------------------------|-----------|---------|--------------|---------------------|---------|
|                                     | Cars      | vs 2022 | Cumulative   | Avg/wk <sup>2</sup> | vs 2022 |
| Total Carloads                      | 225,405   | -2.0%   | 9,234,003    | 225,220             | 0.3%    |
| Chemicals                           | 30,365    | 1.1%    | 1,275,816    | 31,117              | -2.3%   |
| Coal                                | 62,138    | -7.2%   | 2,700,655    | 65,870              | -0.3%   |
| Farm Products excl. Grain, and Food | 17,003    | 1.4%    | 662,114      | 16,149              | 1.1%    |
| Forest Products                     | 7,513     | -3.8%   | 332,818      | 8,118               | -6.8%   |
| Grain                               | 22,176    | -8.5%   | 746,796      | 18,215              | -12.1%  |
| Metallic Ores and Metals            | 18,137    | -8.6%   | 849,992      | 20,732              | 4.6%    |
| Motor Vehicles and Parts            | 15,712    | 6.5%    | 613,346      | 14,960              | 13.6%   |
| Nonmetallic Minerals                | 32,992    | 0.2%    | 1,311,980    | 32,000              | 3.3%    |
| Petroleum and Petroleum Products    | 10,583    | 20.1%   | 388,975      | 9,487               | 10.9%   |
| Other                               | 8,786     | 10.1%   | 351,511      | 8,573               | -1.3%   |
| Total Intermodal Units              | 267,376   | 2.8%    | 9,862,159    | 240,540             | -7.7%   |
| Total Traffic                       | 492,781   | 0.5%    | 19,096,162   | 465,760             | -4.0%   |

<sup>&</sup>lt;sup>1</sup> Excludes U.S. operations of CPKC, CN and GMXT.

Trends, 2023 vs 2022 United States

<sup>&</sup>lt;sup>2</sup> Average per week figures may not sum to totals as a result of independent rounding.