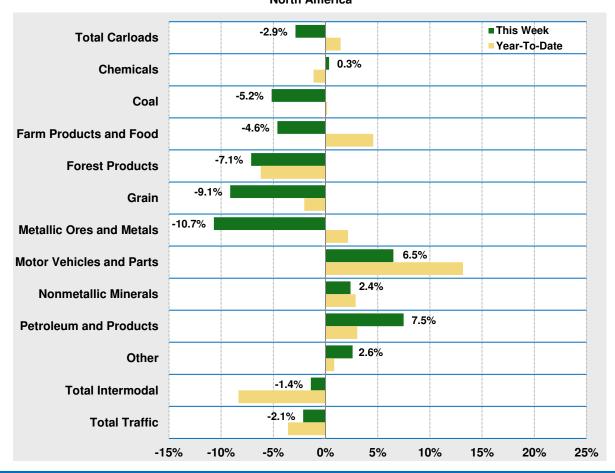

### **North American Rail Traffic**

Week 41, 2023 - Ended October 14, 2023

|                                     | This Week |         | Year-To-Date |                     |         |
|-------------------------------------|-----------|---------|--------------|---------------------|---------|
|                                     | Cars      | vs 2022 | Cumulative   | Avg/wk <sup>1</sup> | vs 2022 |
| Total Carloads                      | 335,745   | -2.9%   | 13,633,384   | 332,522             | 1.5%    |
| Chemicals                           | 44,668    | 0.3%    | 1,857,880    | 45,314              | -1.1%   |
| Coal                                | 69,856    | -5.2%   | 3,042,687    | 74,212              | 0.2%    |
| Farm Products excl. Grain, and Food | 26,923    | -4.6%   | 1,041,295    | 25,397              | 4.6%    |
| Forest Products                     | 13,859    | -7.1%   | 613,243      | 14,957              | -6.2%   |
| Grain                               | 36,834    | -9.1%   | 1,233,311    | 30,081              | -2.0%   |
| Metallic Ores and Metals            | 39,127    | -10.7%  | 1,741,582    | 42,478              | 2.1%    |
| Motor Vehicles and Parts            | 25,490    | 6.5%    | 1,003,692    | 24,480              | 13.2%   |
| Nonmetallic Minerals                | 45,434    | 2.4%    | 1,784,193    | 43,517              | 2.9%    |
| Petroleum and Petroleum Products    | 21,768    | 7.5%    | 833,404      | 20,327              | 3.0%    |
| Other                               | 11,786    | 2.6%    | 482,097      | 11,758              | 0.8%    |
| Total Intermodal Units              | 347,146   | -1.4%   | 13,115,691   | 319,895             | -8.3%   |
| Total Traffic                       | 682,891   | -2.1%   | 26,749,075   | 652,416             | -3.6%   |

<sup>&</sup>lt;sup>1</sup> Average per week figures may not sum to totals as a result of independent rounding.

## Trends, 2023 vs 2022 North America