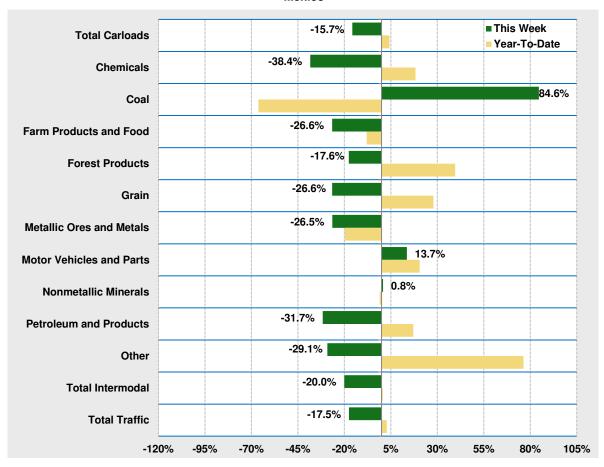

# Mexican Rail Traffic<sup>1</sup>

Week 41, 2023 - Ended October 14, 2023

|                                     | This Week |         | Year-To-Date |                     |         |  |
|-------------------------------------|-----------|---------|--------------|---------------------|---------|--|
|                                     | Cars      | vs 2022 | Cumulative   | Avg/wk <sup>2</sup> | vs 2022 |  |
| Total Carloads                      | 15,858    | -15.7%  | 683,388      | 16,668              | 4.2%    |  |
| Chemicals                           | 633       | -38.4%  | 35,256       | 860                 | 18.2%   |  |
| Coal                                | 24        | 84.6%   | 768          | 19                  | -66.3%  |  |
| Farm Products excl. Grain, and Food | 1,837     | -26.6%  | 82,709       | 2,017               | -7.9%   |  |
| Forest Products                     | 56        | -17.6%  | 1,982        | 48                  | 39.6%   |  |
| Grain                               | 1,722     | -26.6%  | 86,319       | 2,105               | 27.9%   |  |
| Metallic Ores and Metals            | 2,679     | -26.5%  | 123,293      | 3,007               | -19.7%  |  |
| Motor Vehicles and Parts            | 3,187     | 13.7%   | 114,547      | 2,794               | 20.5%   |  |
| Nonmetallic Minerals                | 4,063     | 0.8%    | 159,209      | 3,883               | -1.0%   |  |
| Petroleum and Petroleum Products    | 840       | -31.7%  | 36,173       | 882                 | 17.1%   |  |
| Other                               | 817       | -29.1%  | 43,132       | 1,052               | 76.4%   |  |
| Total Intermodal Units              | 10,666    | -20.0%  | 461,931      | 11,267              | 0.7%    |  |
| Total Traffic                       | 26,524    | -17.5%  | 1,145,319    | 27,935              | 2.8%    |  |
| Total Traffic                       | 26,524    | -17.5%  | 1,145,319    | 27,935              |         |  |

<sup>&</sup>lt;sup>1</sup> Includes U.S. and Mexico operations of GMXT. Excludes Mexico operation of CPKC.

## Trends, 2023 vs 2022 Mexico

<sup>&</sup>lt;sup>2</sup> Average per week figures may not sum to totals as a result of independent rounding.