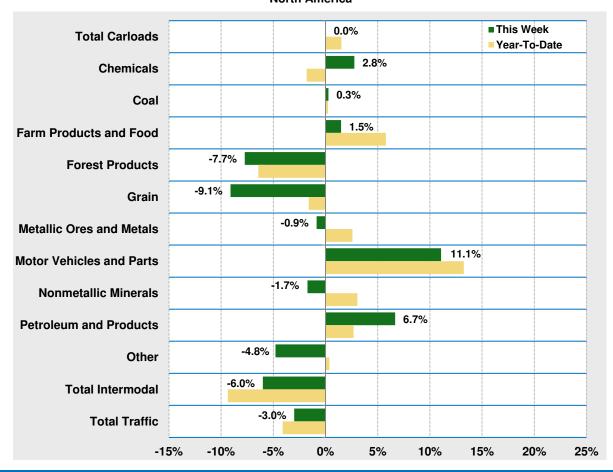

### **North American Rail Traffic**

Week 36, 2023 - Ended September 9, 2023

|                                     | This Week |         | Year-To-Date |                     |         |  |
|-------------------------------------|-----------|---------|--------------|---------------------|---------|--|
|                                     | Cars      | vs 2022 | Cumulative   | Avg/wk <sup>1</sup> | vs 2022 |  |
| Total Carloads                      | 323,563   | 0.0%    | 11,917,436   | 331,040             | 1.5%    |  |
| Chemicals                           | 43,757    | 2.8%    | 1,630,304    | 45,286              | -1.8%   |  |
| Coal                                | 76,176    | 0.3%    | 2,666,300    | 74,064              | 0.2%    |  |
| Farm Products excl. Grain, and Food | 25,279    | 1.5%    | 908,527      | 25,237              | 5.8%    |  |
| Forest Products                     | 14,288    | -7.7%   | 539,076      | 14,974              | -6.4%   |  |
| Grain                               | 25,543    | -9.1%   | 1,067,416    | 29,650              | -1.6%   |  |
| Metallic Ores and Metals            | 41,806    | -0.9%   | 1,527,355    | 42,427              | 2.6%    |  |
| Motor Vehicles and Parts            | 24,372    | 11.1%   | 873,178      | 24,255              | 13.3%   |  |
| Nonmetallic Minerals                | 41,396    | -1.7%   | 1,555,543    | 43,210              | 3.0%    |  |
| Petroleum and Petroleum Products    | 20,237    | 6.7%    | 727,052      | 20,196              | 2.7%    |  |
| Other                               | 10,709    | -4.8%   | 422,685      | 11,741              | 0.4%    |  |
| Total Intermodal Units              | 305,358   | -6.0%   | 11,386,884   | 316,302             | -9.4%   |  |
| Total Traffic                       | 628,921   | -3.0%   | 23,304,320   | 647,342             | -4.1%   |  |
| TOTAL TRAME                         | 020,921   | -3.0%   | 23,304,320   | 047,342             | -4.1%   |  |

## Trends, 2023 vs 2022 North America