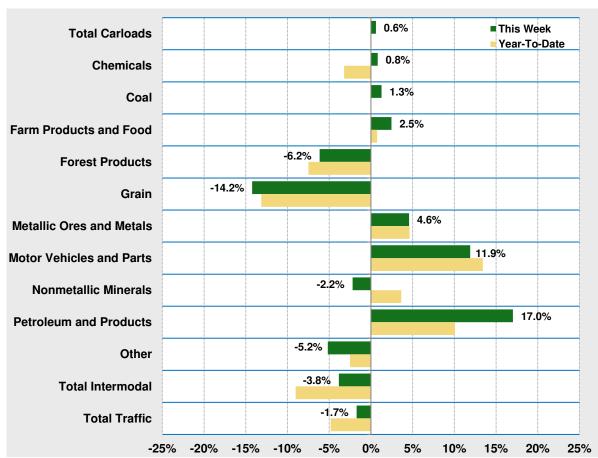

U.S. Rail Traffic<sup>1</sup>
Week 36, 2023 – Ended September 9, 2023

| This Week |                                                                                         | Year-To-Date                                                                                                                                                                                                                                                                                                                                                                                        |                                                                                                                                                                                                                                                                                                                                                                                                                                                                                                                                                                                                                                  |                                                                                                                                                                                                                                                                                                                                                                                                                                                                                                                                                                                                                                                                                                                                                                                                                                     |  |
|-----------|-----------------------------------------------------------------------------------------|-----------------------------------------------------------------------------------------------------------------------------------------------------------------------------------------------------------------------------------------------------------------------------------------------------------------------------------------------------------------------------------------------------|----------------------------------------------------------------------------------------------------------------------------------------------------------------------------------------------------------------------------------------------------------------------------------------------------------------------------------------------------------------------------------------------------------------------------------------------------------------------------------------------------------------------------------------------------------------------------------------------------------------------------------|-------------------------------------------------------------------------------------------------------------------------------------------------------------------------------------------------------------------------------------------------------------------------------------------------------------------------------------------------------------------------------------------------------------------------------------------------------------------------------------------------------------------------------------------------------------------------------------------------------------------------------------------------------------------------------------------------------------------------------------------------------------------------------------------------------------------------------------|--|
| Cars      | vs 2022                                                                                 | Cumulative                                                                                                                                                                                                                                                                                                                                                                                          | Avg/wk <sup>2</sup>                                                                                                                                                                                                                                                                                                                                                                                                                                                                                                                                                                                                              | vs 2022                                                                                                                                                                                                                                                                                                                                                                                                                                                                                                                                                                                                                                                                                                                                                                                                                             |  |
| 218,101   | 0.6%                                                                                    | 8,071,215                                                                                                                                                                                                                                                                                                                                                                                           | 224,200                                                                                                                                                                                                                                                                                                                                                                                                                                                                                                                                                                                                                          | 0.1%                                                                                                                                                                                                                                                                                                                                                                                                                                                                                                                                                                                                                                                                                                                                                                                                                                |  |
| 29,397    | 0.8%                                                                                    | 1,119,971                                                                                                                                                                                                                                                                                                                                                                                           | 31,110                                                                                                                                                                                                                                                                                                                                                                                                                                                                                                                                                                                                                           | -3.2%                                                                                                                                                                                                                                                                                                                                                                                                                                                                                                                                                                                                                                                                                                                                                                                                                               |  |
| 68,367    | 1.3%                                                                                    | 2,364,828                                                                                                                                                                                                                                                                                                                                                                                           | 65,690                                                                                                                                                                                                                                                                                                                                                                                                                                                                                                                                                                                                                           | 0.0%                                                                                                                                                                                                                                                                                                                                                                                                                                                                                                                                                                                                                                                                                                                                                                                                                                |  |
| 15,790    | 2.5%                                                                                    | 578,987                                                                                                                                                                                                                                                                                                                                                                                             | 16,083                                                                                                                                                                                                                                                                                                                                                                                                                                                                                                                                                                                                                           | 0.7%                                                                                                                                                                                                                                                                                                                                                                                                                                                                                                                                                                                                                                                                                                                                                                                                                                |  |
| 7,840     | -6.2%                                                                                   | 292,357                                                                                                                                                                                                                                                                                                                                                                                             | 8,121                                                                                                                                                                                                                                                                                                                                                                                                                                                                                                                                                                                                                            | -7.5%                                                                                                                                                                                                                                                                                                                                                                                                                                                                                                                                                                                                                                                                                                                                                                                                                               |  |
| 14,626    | -14.2%                                                                                  | 648,518                                                                                                                                                                                                                                                                                                                                                                                             | 18,014                                                                                                                                                                                                                                                                                                                                                                                                                                                                                                                                                                                                                           | -13.1%                                                                                                                                                                                                                                                                                                                                                                                                                                                                                                                                                                                                                                                                                                                                                                                                                              |  |
| 19,597    | 4.6%                                                                                    | 745,557                                                                                                                                                                                                                                                                                                                                                                                             | 20,710                                                                                                                                                                                                                                                                                                                                                                                                                                                                                                                                                                                                                           | 4.6%                                                                                                                                                                                                                                                                                                                                                                                                                                                                                                                                                                                                                                                                                                                                                                                                                                |  |
| 14,913    | 11.9%                                                                                   | 532,848                                                                                                                                                                                                                                                                                                                                                                                             | 14,801                                                                                                                                                                                                                                                                                                                                                                                                                                                                                                                                                                                                                           | 13.4%                                                                                                                                                                                                                                                                                                                                                                                                                                                                                                                                                                                                                                                                                                                                                                                                                               |  |
| 30,163    | -2.2%                                                                                   | 1,143,213                                                                                                                                                                                                                                                                                                                                                                                           | 31,756                                                                                                                                                                                                                                                                                                                                                                                                                                                                                                                                                                                                                           | 3.6%                                                                                                                                                                                                                                                                                                                                                                                                                                                                                                                                                                                                                                                                                                                                                                                                                                |  |
| 9,734     | 17.0%                                                                                   | 337,783                                                                                                                                                                                                                                                                                                                                                                                             | 9,383                                                                                                                                                                                                                                                                                                                                                                                                                                                                                                                                                                                                                            | 10.1%                                                                                                                                                                                                                                                                                                                                                                                                                                                                                                                                                                                                                                                                                                                                                                                                                               |  |
| 7,674     | -5.2%                                                                                   | 307,153                                                                                                                                                                                                                                                                                                                                                                                             | 8,532                                                                                                                                                                                                                                                                                                                                                                                                                                                                                                                                                                                                                            | -2.5%                                                                                                                                                                                                                                                                                                                                                                                                                                                                                                                                                                                                                                                                                                                                                                                                                               |  |
| 229,244   | -3.8%                                                                                   | 8,549,682                                                                                                                                                                                                                                                                                                                                                                                           | 237,491                                                                                                                                                                                                                                                                                                                                                                                                                                                                                                                                                                                                                          | -9.0%                                                                                                                                                                                                                                                                                                                                                                                                                                                                                                                                                                                                                                                                                                                                                                                                                               |  |
| 447,345   | -1.7%                                                                                   | 16,620,897                                                                                                                                                                                                                                                                                                                                                                                          | 461,692                                                                                                                                                                                                                                                                                                                                                                                                                                                                                                                                                                                                                          | -4.8%                                                                                                                                                                                                                                                                                                                                                                                                                                                                                                                                                                                                                                                                                                                                                                                                                               |  |
|           | Cars 218,101 29,397 68,367 15,790 7,840 14,626 19,597 14,913 30,163 9,734 7,674 229,244 | Cars         vs 2022           218,101         0.6%           29,397         0.8%           68,367         1.3%           15,790         2.5%           7,840         -6.2%           14,626         -14.2%           19,597         4.6%           14,913         11.9%           30,163         -2.2%           9,734         17.0%           7,674         -5.2%           229,244         -3.8% | Cars         vs 2022         Cumulative           218,101         0.6%         8,071,215           29,397         0.8%         1,119,971           68,367         1.3%         2,364,828           15,790         2.5%         578,987           7,840         -6.2%         292,357           14,626         -14.2%         648,518           19,597         4.6%         745,557           14,913         11.9%         532,848           30,163         -2.2%         1,143,213           9,734         17.0%         337,783           7,674         -5.2%         307,153           229,244         -3.8%         8,549,682 | Cars         vs 2022         Cumulative         Avg/wk²           218,101         0.6%         8,071,215         224,200           29,397         0.8%         1,119,971         31,110           68,367         1.3%         2,364,828         65,690           15,790         2.5%         578,987         16,083           7,840         -6.2%         292,357         8,121           14,626         -14.2%         648,518         18,014           19,597         4.6%         745,557         20,710           14,913         11.9%         532,848         14,801           30,163         -2.2%         1,143,213         31,756           9,734         17.0%         337,783         9,383           7,674         -5.2%         307,153         8,532           229,244         -3.8%         8,549,682         237,491 |  |

## Trends, 2023 vs 2022 United States

<sup>&</sup>lt;sup>2</sup> Average per week figures may not sum to totals as a result of independent rounding.