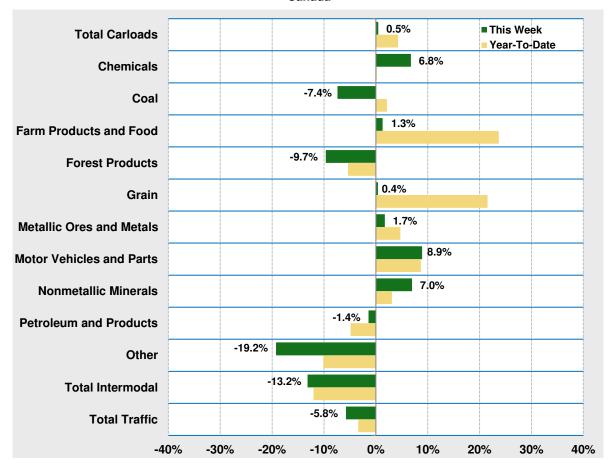

## Canadian Rail Traffic<sup>1</sup>

Week 36, 2023 - Ended September 9, 2023

| Cars<br>9,460<br>3,482<br>7,781<br>7,089<br>6,411 | vs 2022<br>0.5%<br>6.8%<br>-7.4%<br>1.3%<br>-9.7% | Cumulative 3,238,992 478,908 300,749 255,129 245,004      | Avg/wk <sup>2</sup> 89,972 13,303 8,354 7,087                                                                                                             | vs 2022<br>4.3%<br>0.2%<br>2.1%<br>23.7%                                                                                                                                     |
|---------------------------------------------------|---------------------------------------------------|-----------------------------------------------------------|-----------------------------------------------------------------------------------------------------------------------------------------------------------|------------------------------------------------------------------------------------------------------------------------------------------------------------------------------|
| 3,482<br>7,781<br>7,089<br>5,411                  | 6.8%<br>-7.4%<br>1.3%                             | 478,908<br>300,749<br>255,129                             | 13,303<br>8,354<br>7,087                                                                                                                                  | 0.2%<br>2.1%<br>23.7%                                                                                                                                                        |
| 7,781<br>7,089<br>6,411                           | -7.4%<br>1.3%                                     | 300,749<br>255,129                                        | 8,354<br>7,087                                                                                                                                            | 2.1%<br>23.7%                                                                                                                                                                |
| 7,089<br>6,411                                    | 1.3%                                              | 255,129                                                   | 7,087                                                                                                                                                     | 23.7%                                                                                                                                                                        |
| 5,411                                             |                                                   | ,                                                         | ,                                                                                                                                                         |                                                                                                                                                                              |
| ,                                                 | -9.7%                                             | 245.004                                                   | 6 006                                                                                                                                                     |                                                                                                                                                                              |
| 280                                               |                                                   | ,                                                         | 6,806                                                                                                                                                     | -5.4%                                                                                                                                                                        |
| J,209                                             | 0.4%                                              | 341,385                                                   | 9,483                                                                                                                                                     | 21.5%                                                                                                                                                                        |
| ,454                                              | 1.7%                                              | 671,142                                                   | 18,643                                                                                                                                                    | 4.7%                                                                                                                                                                         |
| 6,580                                             | 8.9%                                              | 239,708                                                   | 6,659                                                                                                                                                     | 8.7%                                                                                                                                                                         |
| 7,676                                             | 7.0%                                              | 272,947                                                   | 7,582                                                                                                                                                     | 3.1%                                                                                                                                                                         |
| 9,682                                             | -1.4%                                             | 357,201                                                   | 9,922                                                                                                                                                     | -4.9%                                                                                                                                                                        |
| 2,016                                             | -19.2%                                            | 76,819                                                    | 2,134                                                                                                                                                     | -10.2%                                                                                                                                                                       |
| 1,914                                             | -13.2%                                            | 2,435,200                                                 | 67,644                                                                                                                                                    | -12.0%                                                                                                                                                                       |
| 1,374                                             | -5.8%                                             | 5,674,192                                                 | 157,616                                                                                                                                                   | -3.4%                                                                                                                                                                        |
|                                                   | 7,676<br>9,682<br>2,016                           | 7,676 7.0%<br>0,682 -1.4%<br>2,016 -19.2%<br>1,914 -13.2% | 7,676       7.0%       272,947         9,682       -1.4%       357,201         2,016       -19.2%       76,819         1,914       -13.2%       2,435,200 | 7,676     7.0%     272,947     7,582       9,682     -1.4%     357,201     9,922       2,016     -19.2%     76,819     2,134       4,914     -13.2%     2,435,200     67,644 |

## Trends, 2023 vs 2022 Canada

<sup>&</sup>lt;sup>2</sup> Average per week figures may not sum to totals as a result of independent rounding.