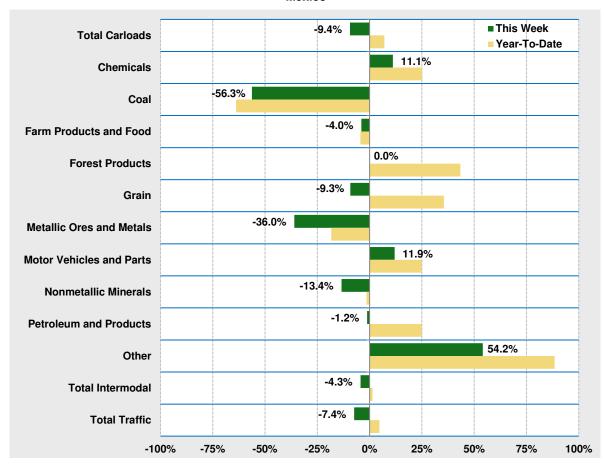

# Mexican Rail Traffic<sup>1</sup>

Week 36, 2023 - Ended September 9, 2023

|                                     | This Week |         | Year-To-Date |                     |         |
|-------------------------------------|-----------|---------|--------------|---------------------|---------|
|                                     | Cars      | vs 2022 | Cumulative   | Avg/wk <sup>2</sup> | vs 2022 |
| Total Carloads                      | 16,002    | -9.4%   | 607,229      | 16,867              | 7.0%    |
| Chemicals                           | 878       | 11.1%   | 31,425       | 873                 | 25.0%   |
| Coal                                | 28        | -56.3%  | 723          | 20                  | -63.8%  |
| Farm Products excl. Grain, and Food | 2,400     | -4.0%   | 74,411       | 2,067               | -4.4%   |
| Forest Products                     | 37        | 0.0%    | 1,715        | 48                  | 43.4%   |
| Grain                               | 1,628     | -9.3%   | 77,513       | 2,153               | 35.5%   |
| Metallic Ores and Metals            | 2,755     | -36.0%  | 110,656      | 3,074               | -18.3%  |
| Motor Vehicles and Parts            | 2,879     | 11.9%   | 100,622      | 2,795               | 24.8%   |
| Nonmetallic Minerals                | 3,557     | -13.4%  | 139,383      | 3,872               | -1.5%   |
| Petroleum and Petroleum Products    | 821       | -1.2%   | 32,068       | 891                 | 24.9%   |
| Other                               | 1,019     | 54.2%   | 38,713       | 1,075               | 88.4%   |
| Total Intermodal Units              | 11,200    | -4.3%   | 402,002      | 11,167              | 1.4%    |
| Total Traffic                       | 27,202    | -7.4%   | 1,009,231    | 28,034              | 4.7%    |

## Trends, 2023 vs 2022 Mexico

<sup>&</sup>lt;sup>2</sup> Average per week figures may not sum to totals as a result of independent rounding.