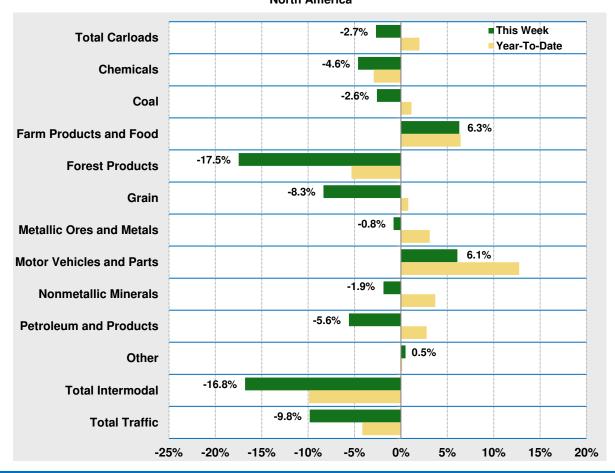

# **North American Rail Traffic**

Week 27, 2023 - Ended July 8, 2023

|                                     | This Week |         | Year-To-Date |                     |         |
|-------------------------------------|-----------|---------|--------------|---------------------|---------|
|                                     | Cars      | vs 2022 | Cumulative   | Avg/wk <sup>1</sup> | vs 2022 |
| Total Carloads                      | 296,283   | -2.7%   | 8,933,564    | 330,873             | 2.0%    |
| Chemicals                           | 40,323    | -4.6%   | 1,218,301    | 45,122              | -2.9%   |
| Coal                                | 65,731    | -2.6%   | 1,988,320    | 73,641              | 1.1%    |
| Farm Products excl. Grain, and Food | 24,835    | 6.3%    | 688,835      | 25,512              | 6.4%    |
| Forest Products                     | 13,202    | -17.5%  | 408,427      | 15,127              | -5.3%   |
| Grain                               | 23,234    | -8.3%   | 838,893      | 31,070              | 0.8%    |
| Metallic Ores and Metals            | 38,786    | -0.8%   | 1,134,459    | 42,017              | 3.1%    |
| Motor Vehicles and Parts            | 19,620    | 6.1%    | 649,761      | 24,065              | 12.7%   |
| Nonmetallic Minerals                | 41,135    | -1.9%   | 1,145,788    | 42,437              | 3.7%    |
| Petroleum and Petroleum Products    | 18,693    | -5.6%   | 544,524      | 20,168              | 2.8%    |
| Other                               | 10,724    | 0.5%    | 316,256      | 11,713              | 0.1%    |
| Total Intermodal Units              | 260,069   | -16.8%  | 8,451,167    | 313,006             | -9.9%   |
| Total Traffic                       | 556,352   | -9.8%   | 17,384,731   | 643,879             | -4.2%   |
|                                     |           |         |              |                     |         |

## Trends, 2023 vs 2022 North America