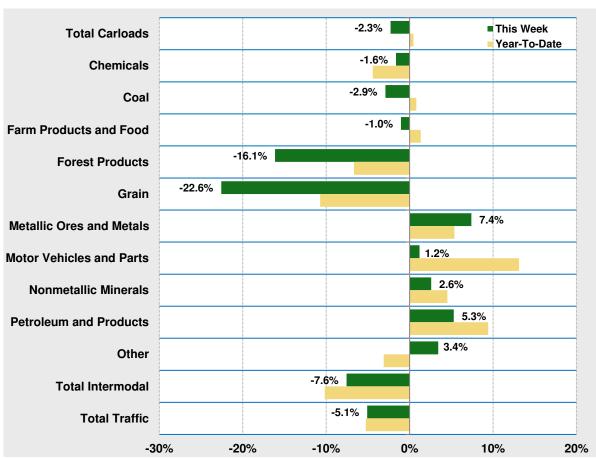

U.S. Rail Traffic<sup>1</sup>
Week 27, 2023 – Ended July 8, 2023

|                                     | This Week |         | Year-To-Date |                     |         |
|-------------------------------------|-----------|---------|--------------|---------------------|---------|
|                                     | Cars      | vs 2022 | Cumulative   | Avg/wk <sup>2</sup> | vs 2022 |
| Total Carloads                      | 197,086   | -2.3%   | 6,040,821    | 223,734             | 0.5%    |
| Chemicals                           | 28,512    | -1.6%   | 838,399      | 31,052              | -4.4%   |
| Coal                                | 58,369    | -2.9%   | 1,757,492    | 65,092              | 0.8%    |
| Farm Products excl. Grain, and Food | 15,274    | -1.0%   | 437,767      | 16,214              | 1.3%    |
| Forest Products                     | 7,140     | -16.1%  | 221,560      | 8,206               | -6.7%   |
| Grain                               | 12,629    | -22.6%  | 513,622      | 19,023              | -10.7%  |
| Metallic Ores and Metals            | 18,031    | 7.4%    | 553,556      | 20,502              | 5.4%    |
| Motor Vehicles and Parts            | 10,849    | 1.2%    | 394,848      | 14,624              | 13.1%   |
| Nonmetallic Minerals                | 30,033    | 2.6%    | 843,763      | 31,250              | 4.5%    |
| Petroleum and Petroleum Products    | 8,843     | 5.3%    | 250,094      | 9,263               | 9.4%    |
| Other                               | 7,406     | 3.4%    | 229,720      | 8,508               | -3.1%   |
| Total Intermodal Units              | 210,757   | -7.6%   | 6,324,352    | 234,235             | -10.2%  |
| Total Traffic                       | 407,843   | -5.1%   | 12,365,173   | 457,969             | -5.3%   |

# Trends, 2023 vs 2022 United States

 $<sup>\,^{2}</sup>$  Average per week figures may not sum to totals as a result of independent rounding.