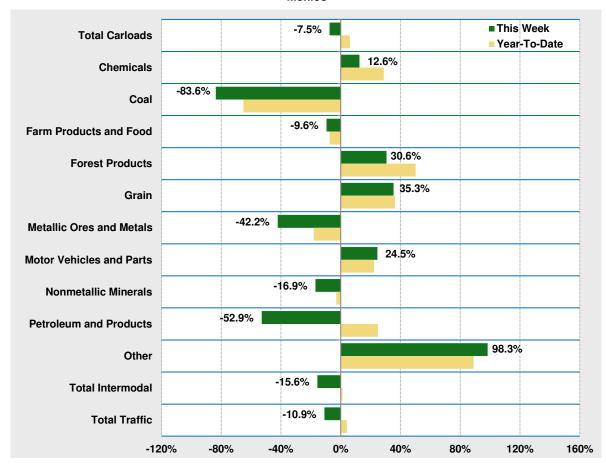

# Mexican Rail Traffic<sup>1</sup>

Week 27, 2023 - Ended July 8, 2023

| Cars<br>15,823 | vs 2022<br>-7.5%                                                                 | Cumulative                                                                                                  | Avg/wk <sup>2</sup>                                                                                                                                                                                                                                                                                                                                     | vs 2022                                                                                                                                                                                                                                                                                                                                                                                                                                                         |
|----------------|----------------------------------------------------------------------------------|-------------------------------------------------------------------------------------------------------------|---------------------------------------------------------------------------------------------------------------------------------------------------------------------------------------------------------------------------------------------------------------------------------------------------------------------------------------------------------|-----------------------------------------------------------------------------------------------------------------------------------------------------------------------------------------------------------------------------------------------------------------------------------------------------------------------------------------------------------------------------------------------------------------------------------------------------------------|
| ,              | -7.5%                                                                            | 440 500                                                                                                     |                                                                                                                                                                                                                                                                                                                                                         |                                                                                                                                                                                                                                                                                                                                                                                                                                                                 |
| 004            |                                                                                  | 448,592                                                                                                     | 16,615                                                                                                                                                                                                                                                                                                                                                  | 6.1%                                                                                                                                                                                                                                                                                                                                                                                                                                                            |
| 904            | 12.6%                                                                            | 23,417                                                                                                      | 867                                                                                                                                                                                                                                                                                                                                                     | 28.8%                                                                                                                                                                                                                                                                                                                                                                                                                                                           |
| 10             | -83.6%                                                                           | 524                                                                                                         | 19                                                                                                                                                                                                                                                                                                                                                      | -65.1%                                                                                                                                                                                                                                                                                                                                                                                                                                                          |
| 2,140          | -9.6%                                                                            | 54,328                                                                                                      | 2,012                                                                                                                                                                                                                                                                                                                                                   | -7.3%                                                                                                                                                                                                                                                                                                                                                                                                                                                           |
| 64             | 30.6%                                                                            | 1,212                                                                                                       | 45                                                                                                                                                                                                                                                                                                                                                      | 50.2%                                                                                                                                                                                                                                                                                                                                                                                                                                                           |
| 2,364          | 35.3%                                                                            | 56,618                                                                                                      | 2,097                                                                                                                                                                                                                                                                                                                                                   | 36.3%                                                                                                                                                                                                                                                                                                                                                                                                                                                           |
| 2,378          | -42.2%                                                                           | 82,907                                                                                                      | 3,071                                                                                                                                                                                                                                                                                                                                                   | -18.1%                                                                                                                                                                                                                                                                                                                                                                                                                                                          |
| 2,905          | 24.5%                                                                            | 74,327                                                                                                      | 2,753                                                                                                                                                                                                                                                                                                                                                   | 22.3%                                                                                                                                                                                                                                                                                                                                                                                                                                                           |
| 3,464          | -16.9%                                                                           | 102,418                                                                                                     | 3,793                                                                                                                                                                                                                                                                                                                                                   | -3.0%                                                                                                                                                                                                                                                                                                                                                                                                                                                           |
| 402            | -52.9%                                                                           | 23,805                                                                                                      | 882                                                                                                                                                                                                                                                                                                                                                     | 24.9%                                                                                                                                                                                                                                                                                                                                                                                                                                                           |
| 1,192          | 98.3%                                                                            | 29,036                                                                                                      | 1,075                                                                                                                                                                                                                                                                                                                                                   | 88.9%                                                                                                                                                                                                                                                                                                                                                                                                                                                           |
| 10,463         | -15.6%                                                                           | 299,040                                                                                                     | 11,076                                                                                                                                                                                                                                                                                                                                                  | 1.1%                                                                                                                                                                                                                                                                                                                                                                                                                                                            |
| 26,286         | -10.9%                                                                           | 747,632                                                                                                     | 27,690                                                                                                                                                                                                                                                                                                                                                  | 4.1%                                                                                                                                                                                                                                                                                                                                                                                                                                                            |
|                | 2,140<br>64<br>2,364<br>2,378<br>2,905<br>3,464<br>402<br>1,192<br><b>10,463</b> | 2,140 -9.6% 64 30.6% 2,364 35.3% 2,378 -42.2% 2,905 24.5% 3,464 -16.9% 402 -52.9% 1,192 98.3% 10,463 -15.6% | 2,140       -9.6%       54,328         64       30.6%       1,212         2,364       35.3%       56,618         2,378       -42.2%       82,907         2,905       24.5%       74,327         3,464       -16.9%       102,418         402       -52.9%       23,805         1,192       98.3%       29,036         10,463       -15.6%       299,040 | 2,140       -9.6%       54,328       2,012         64       30.6%       1,212       45         2,364       35.3%       56,618       2,097         2,378       -42.2%       82,907       3,071         2,905       24.5%       74,327       2,753         3,464       -16.9%       102,418       3,793         402       -52.9%       23,805       882         1,192       98.3%       29,036       1,075         10,463       -15.6%       299,040       11,076 |

## Trends, 2023 vs 2022 Mexico

<sup>&</sup>lt;sup>2</sup> Average per week figures may not sum to totals as a result of independent rounding.