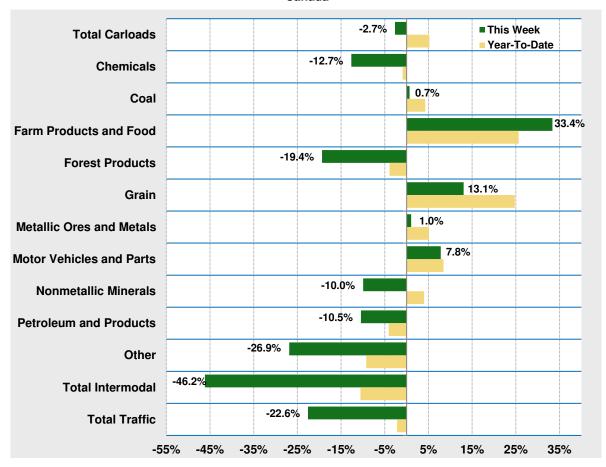

# Canadian Rail Traffic<sup>1</sup>

Week 27, 2023 - Ended July 8, 2023

| Cars<br>3,374<br>0,907<br>7,352<br>7,421<br>5,998<br>8,241 | vs 2022 -2.7% -12.7% 0.7% 33.4% -19.4%                    | 2,444,151<br>356,485<br>230,304<br>196,740<br>185,655                                    | Avg/wk <sup>2</sup> 90,524 13,203 8,530 7,287 6,876                                                                                                                                                                                        | -0.9%<br>4.3%<br>25.7%                                                                                                                                                                                                                                                                                                |
|------------------------------------------------------------|-----------------------------------------------------------|------------------------------------------------------------------------------------------|--------------------------------------------------------------------------------------------------------------------------------------------------------------------------------------------------------------------------------------------|-----------------------------------------------------------------------------------------------------------------------------------------------------------------------------------------------------------------------------------------------------------------------------------------------------------------------|
| 0,907<br>7,352<br>7,421<br>5,998                           | -12.7%<br>0.7%<br>33.4%<br>-19.4%                         | 356,485<br>230,304<br>196,740<br>185,655                                                 | 13,203<br>8,530<br>7,287                                                                                                                                                                                                                   | 5.2%<br>-0.9%<br>4.3%<br>25.7%<br>-3.9%                                                                                                                                                                                                                                                                               |
| 7,352<br>7,421<br>5,998                                    | 0.7%<br>33.4%<br>-19.4%                                   | 230,304<br>196,740<br>185,655                                                            | 8,530<br>7,287                                                                                                                                                                                                                             | 4.3%<br>25.7%                                                                                                                                                                                                                                                                                                         |
| 7,421<br>5,998                                             | 33.4%<br>-19.4%                                           | 196,740<br>185,655                                                                       | 7,287                                                                                                                                                                                                                                      | 25.7%                                                                                                                                                                                                                                                                                                                 |
| 5,998                                                      | -19.4%                                                    | 185,655                                                                                  | ,                                                                                                                                                                                                                                          |                                                                                                                                                                                                                                                                                                                       |
| · ·                                                        |                                                           | ,                                                                                        | 6,876                                                                                                                                                                                                                                      | -3.9%                                                                                                                                                                                                                                                                                                                 |
| 2 2/11                                                     | 10 10/                                                    |                                                                                          |                                                                                                                                                                                                                                            |                                                                                                                                                                                                                                                                                                                       |
| 0,241                                                      | 13.1%                                                     | 268,653                                                                                  | 9,950                                                                                                                                                                                                                                      | 24.8%                                                                                                                                                                                                                                                                                                                 |
| 8,377                                                      | 1.0%                                                      | 497,996                                                                                  | 18,444                                                                                                                                                                                                                                     | 5.1%                                                                                                                                                                                                                                                                                                                  |
| 5,866                                                      | 7.8%                                                      | 180,586                                                                                  | 6,688                                                                                                                                                                                                                                      | 8.4%                                                                                                                                                                                                                                                                                                                  |
| 7,638                                                      | -10.0%                                                    | 199,607                                                                                  | 7,393                                                                                                                                                                                                                                      | 4.0%                                                                                                                                                                                                                                                                                                                  |
| 9,448                                                      | -10.5%                                                    | 270,625                                                                                  | 10,023                                                                                                                                                                                                                                     | -4.1%                                                                                                                                                                                                                                                                                                                 |
| 2,126                                                      | -26.9%                                                    | 57,500                                                                                   | 2,130                                                                                                                                                                                                                                      | -9.3%                                                                                                                                                                                                                                                                                                                 |
| 8,849                                                      | -46.2%                                                    | 1,827,775                                                                                | 67,695                                                                                                                                                                                                                                     | -10.6%                                                                                                                                                                                                                                                                                                                |
| 2,223                                                      | -22.6%                                                    | 4,271,926                                                                                | 158,219                                                                                                                                                                                                                                    | -2.2%                                                                                                                                                                                                                                                                                                                 |
|                                                            | 8,377<br>5,866<br>7,638<br>9,448<br>2,126<br><b>8,849</b> | 8,377 1.0%<br>5,866 7.8%<br>7,638 -10.0%<br>9,448 -10.5%<br>2,126 -26.9%<br>8,849 -46.2% | 8,377       1.0%       497,996         5,866       7.8%       180,586         7,638       -10.0%       199,607         9,448       -10.5%       270,625         2,126       -26.9%       57,500         8,849       -46.2%       1,827,775 | 8,377       1.0%       497,996       18,444         5,866       7.8%       180,586       6,688         7,638       -10.0%       199,607       7,393         9,448       -10.5%       270,625       10,023         2,126       -26.9%       57,500       2,130         8,849       -46.2%       1,827,775       67,695 |

# Trends, 2023 vs 2022 Canada

<sup>&</sup>lt;sup>2</sup> Average per week figures may not sum to totals as a result of independent rounding.