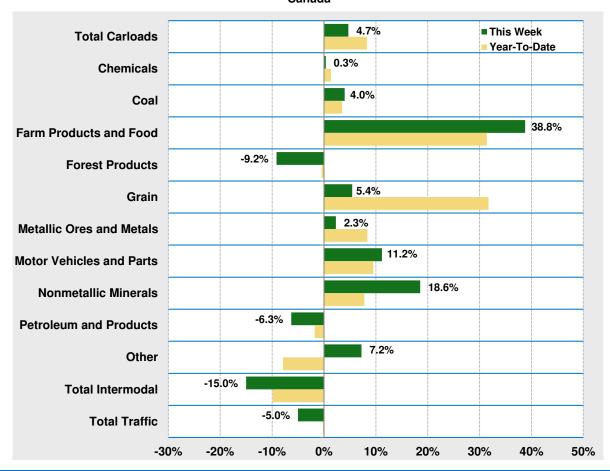

## Canadian Rail Traffic<sup>1</sup>

Week 19, 2023 - Ended May 13, 2023

|         | This Week                                                                   |                                                                                                                                                                                                                                                                                                                | Year-To-Date                                                                                                                                                                                                                                                                                                                                                                                                                                                                              |                                                                                                                                                                                                                                                                                                                                                                                                                                                                                                                                                                                                                                                                                                                                               |  |
|---------|-----------------------------------------------------------------------------|----------------------------------------------------------------------------------------------------------------------------------------------------------------------------------------------------------------------------------------------------------------------------------------------------------------|-------------------------------------------------------------------------------------------------------------------------------------------------------------------------------------------------------------------------------------------------------------------------------------------------------------------------------------------------------------------------------------------------------------------------------------------------------------------------------------------|-----------------------------------------------------------------------------------------------------------------------------------------------------------------------------------------------------------------------------------------------------------------------------------------------------------------------------------------------------------------------------------------------------------------------------------------------------------------------------------------------------------------------------------------------------------------------------------------------------------------------------------------------------------------------------------------------------------------------------------------------|--|
| Cars    | vs 2022                                                                     | Cumulative                                                                                                                                                                                                                                                                                                     | Avg/wk <sup>2</sup>                                                                                                                                                                                                                                                                                                                                                                                                                                                                       | vs 2022                                                                                                                                                                                                                                                                                                                                                                                                                                                                                                                                                                                                                                                                                                                                       |  |
| 89,784  | 4.7%                                                                        | 1,753,037                                                                                                                                                                                                                                                                                                      | 92,265                                                                                                                                                                                                                                                                                                                                                                                                                                                                                    | 8.3%                                                                                                                                                                                                                                                                                                                                                                                                                                                                                                                                                                                                                                                                                                                                          |  |
| 13,486  | 0.3%                                                                        | 252,786                                                                                                                                                                                                                                                                                                        | 13,305                                                                                                                                                                                                                                                                                                                                                                                                                                                                                    | 1.3%                                                                                                                                                                                                                                                                                                                                                                                                                                                                                                                                                                                                                                                                                                                                          |  |
| 8,424   | 4.0%                                                                        | 161,992                                                                                                                                                                                                                                                                                                        | 8,526                                                                                                                                                                                                                                                                                                                                                                                                                                                                                     | 3.5%                                                                                                                                                                                                                                                                                                                                                                                                                                                                                                                                                                                                                                                                                                                                          |  |
| 6,870   | 38.8%                                                                       | 146,676                                                                                                                                                                                                                                                                                                        | 7,720                                                                                                                                                                                                                                                                                                                                                                                                                                                                                     | 31.4%                                                                                                                                                                                                                                                                                                                                                                                                                                                                                                                                                                                                                                                                                                                                         |  |
| 6,759   | -9.2%                                                                       | 133,275                                                                                                                                                                                                                                                                                                        | 7,014                                                                                                                                                                                                                                                                                                                                                                                                                                                                                     | -0.5%                                                                                                                                                                                                                                                                                                                                                                                                                                                                                                                                                                                                                                                                                                                                         |  |
| 8,516   | 5.4%                                                                        | 204,943                                                                                                                                                                                                                                                                                                        | 10,786                                                                                                                                                                                                                                                                                                                                                                                                                                                                                    | 31.7%                                                                                                                                                                                                                                                                                                                                                                                                                                                                                                                                                                                                                                                                                                                                         |  |
| 17,985  | 2.3%                                                                        | 353,999                                                                                                                                                                                                                                                                                                        | 18,632                                                                                                                                                                                                                                                                                                                                                                                                                                                                                    | 8.4%                                                                                                                                                                                                                                                                                                                                                                                                                                                                                                                                                                                                                                                                                                                                          |  |
| 6,894   | 11.2%                                                                       | 127,115                                                                                                                                                                                                                                                                                                        | 6,690                                                                                                                                                                                                                                                                                                                                                                                                                                                                                     | 9.5%                                                                                                                                                                                                                                                                                                                                                                                                                                                                                                                                                                                                                                                                                                                                          |  |
| 8,634   | 18.6%                                                                       | 137,780                                                                                                                                                                                                                                                                                                        | 7,252                                                                                                                                                                                                                                                                                                                                                                                                                                                                                     | 7.8%                                                                                                                                                                                                                                                                                                                                                                                                                                                                                                                                                                                                                                                                                                                                          |  |
| 9,591   | -6.3%                                                                       | 194,712                                                                                                                                                                                                                                                                                                        | 10,248                                                                                                                                                                                                                                                                                                                                                                                                                                                                                    | -1.8%                                                                                                                                                                                                                                                                                                                                                                                                                                                                                                                                                                                                                                                                                                                                         |  |
| 2,625   | 7.2%                                                                        | 39,759                                                                                                                                                                                                                                                                                                         | 2,093                                                                                                                                                                                                                                                                                                                                                                                                                                                                                     | -7.9%                                                                                                                                                                                                                                                                                                                                                                                                                                                                                                                                                                                                                                                                                                                                         |  |
| 70,736  | -15.0%                                                                      | 1,283,860                                                                                                                                                                                                                                                                                                      | 67,572                                                                                                                                                                                                                                                                                                                                                                                                                                                                                    | -9.9%                                                                                                                                                                                                                                                                                                                                                                                                                                                                                                                                                                                                                                                                                                                                         |  |
| 160,520 | -5.0%                                                                       | 3,036,897                                                                                                                                                                                                                                                                                                      | 159,837                                                                                                                                                                                                                                                                                                                                                                                                                                                                                   | -0.2%                                                                                                                                                                                                                                                                                                                                                                                                                                                                                                                                                                                                                                                                                                                                         |  |
|         | 89,784 13,486 8,424 6,870 6,759 8,516 17,985 6,894 8,634 9,591 2,625 70,736 | 89,784       4.7%         13,486       0.3%         8,424       4.0%         6,870       38.8%         6,759       -9.2%         8,516       5.4%         17,985       2.3%         6,894       11.2%         8,634       18.6%         9,591       -6.3%         2,625       7.2%         70,736       -15.0% | 89,784       4.7%       1,753,037         13,486       0.3%       252,786         8,424       4.0%       161,992         6,870       38.8%       146,676         6,759       -9.2%       133,275         8,516       5.4%       204,943         17,985       2.3%       353,999         6,894       11.2%       127,115         8,634       18.6%       137,780         9,591       -6.3%       194,712         2,625       7.2%       39,759         70,736       -15.0%       1,283,860 | 89,784         4.7%         1,753,037         92,265           13,486         0.3%         252,786         13,305           8,424         4.0%         161,992         8,526           6,870         38.8%         146,676         7,720           6,759         -9.2%         133,275         7,014           8,516         5.4%         204,943         10,786           17,985         2.3%         353,999         18,632           6,894         11.2%         127,115         6,690           8,634         18.6%         137,780         7,252           9,591         -6.3%         194,712         10,248           2,625         7.2%         39,759         2,093           70,736         -15.0%         1,283,860         67,572 |  |

## Trends, 2023 vs 2022 Canada

<sup>&</sup>lt;sup>2</sup> Average per week figures may not sum to totals as a result of independent rounding.