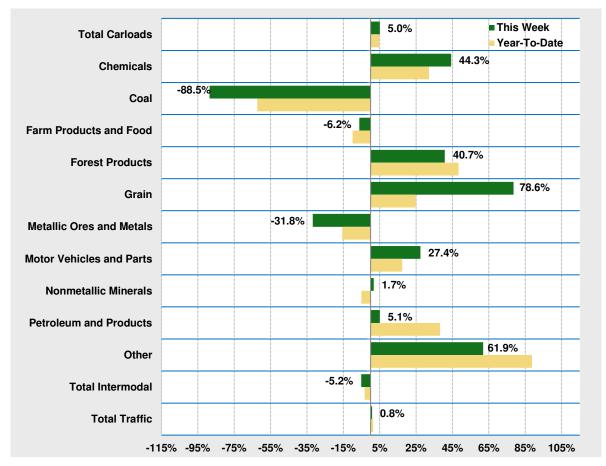

# Mexican Rail Traffic<sup>1</sup> Week 19, 2023 – Ended May 13, 2023

|                                     | This Week |         | Year-To-Date |                     |         |
|-------------------------------------|-----------|---------|--------------|---------------------|---------|
|                                     | Cars      | vs 2022 | Cumulative   | Avg/wk <sup>2</sup> | vs 2022 |
| Total Carloads                      | 17,123    | 5.0%    | 318,059      | 16,740              | 4.6%    |
| Chemicals                           | 792       | 44.3%   | 16,709       | 879                 | 32.2%   |
| Coal                                | 7         | -88.5%  | 407          | 21                  | -62.3%  |
| Farm Products excl. Grain, and Food | 2,198     | -6.2%   | 38,187       | 2,010               | -9.9%   |
| Forest Products                     | 38        | 40.7%   | 816          | 43                  | 48.4%   |
| Grain                               | 2,138     | 78.6%   | 37,466       | 1,972               | 24.7%   |
| Metallic Ores and Metals            | 2,966     | -31.8%  | 61,238       | 3,223               | -15.6%  |
| Motor Vehicles and Parts            | 2,890     | 27.4%   | 51,818       | 2,727               | 17.4%   |
| Nonmetallic Minerals                | 4,076     | 1.7%    | 72,438       | 3,813               | -5.1%   |
| Petroleum and Petroleum Products    | 765       | 5.1%    | 18,656       | 982                 | 38.2%   |
| Other                               | 1,253     | 61.9%   | 20,324       | 1,070               | 88.7%   |
| Total Intermodal Units              | 10,844    | -5.2%   | 204,364      | 10,756              | -3.3%   |
| Total Traffic                       | 27,967    | 0.8%    | 522,423      | 27,496              | 1.4%    |
|                                     |           |         |              |                     |         |

### Trends, 2023 vs 2022 Mexico

<sup>&</sup>lt;sup>2</sup> Average per week figures may not sum to totals as a result of independent rounding.