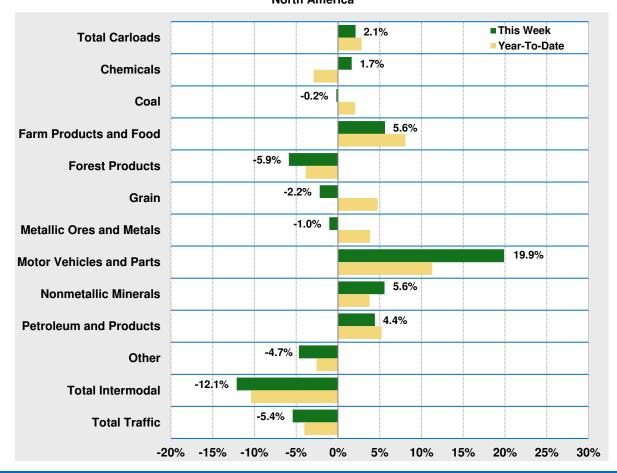

## **North American Rail Traffic**

Week 19, 2023 - Ended May 13, 2023

| This Week |                                                                                            | Year-To-Date                                                                                                                                                                                                                                                                                                                                                                                           |                                                                                                                                                                                                                                                                                                                                                                                                                                                                                                                                                                                                                                 |                                                                                                                                                                                                                                                                                                                                                                                                                                                                                                                                                                                                                                                                                                                                                                                                                                       |
|-----------|--------------------------------------------------------------------------------------------|--------------------------------------------------------------------------------------------------------------------------------------------------------------------------------------------------------------------------------------------------------------------------------------------------------------------------------------------------------------------------------------------------------|---------------------------------------------------------------------------------------------------------------------------------------------------------------------------------------------------------------------------------------------------------------------------------------------------------------------------------------------------------------------------------------------------------------------------------------------------------------------------------------------------------------------------------------------------------------------------------------------------------------------------------|---------------------------------------------------------------------------------------------------------------------------------------------------------------------------------------------------------------------------------------------------------------------------------------------------------------------------------------------------------------------------------------------------------------------------------------------------------------------------------------------------------------------------------------------------------------------------------------------------------------------------------------------------------------------------------------------------------------------------------------------------------------------------------------------------------------------------------------|
| Cars      | vs 2022                                                                                    | Cumulative                                                                                                                                                                                                                                                                                                                                                                                             | Avg/wk <sup>1</sup>                                                                                                                                                                                                                                                                                                                                                                                                                                                                                                                                                                                                             | vs 2022                                                                                                                                                                                                                                                                                                                                                                                                                                                                                                                                                                                                                                                                                                                                                                                                                               |
| 332,478   | 2.1%                                                                                       | 6,331,239                                                                                                                                                                                                                                                                                                                                                                                              | 333,223                                                                                                                                                                                                                                                                                                                                                                                                                                                                                                                                                                                                                         | 2.8%                                                                                                                                                                                                                                                                                                                                                                                                                                                                                                                                                                                                                                                                                                                                                                                                                                  |
| 45,655    | 1.7%                                                                                       | 862,239                                                                                                                                                                                                                                                                                                                                                                                                | 45,381                                                                                                                                                                                                                                                                                                                                                                                                                                                                                                                                                                                                                          | -2.9%                                                                                                                                                                                                                                                                                                                                                                                                                                                                                                                                                                                                                                                                                                                                                                                                                                 |
| 72,034    | -0.2%                                                                                      | 1,415,115                                                                                                                                                                                                                                                                                                                                                                                              | 74,480                                                                                                                                                                                                                                                                                                                                                                                                                                                                                                                                                                                                                          | 2.1%                                                                                                                                                                                                                                                                                                                                                                                                                                                                                                                                                                                                                                                                                                                                                                                                                                  |
| 24,608    | 5.6%                                                                                       | 497,674                                                                                                                                                                                                                                                                                                                                                                                                | 26,193                                                                                                                                                                                                                                                                                                                                                                                                                                                                                                                                                                                                                          | 8.1%                                                                                                                                                                                                                                                                                                                                                                                                                                                                                                                                                                                                                                                                                                                                                                                                                                  |
| 15,175    | -5.9%                                                                                      | 289,745                                                                                                                                                                                                                                                                                                                                                                                                | 15,250                                                                                                                                                                                                                                                                                                                                                                                                                                                                                                                                                                                                                          | -3.9%                                                                                                                                                                                                                                                                                                                                                                                                                                                                                                                                                                                                                                                                                                                                                                                                                                 |
| 29,472    | -2.2%                                                                                      | 627,168                                                                                                                                                                                                                                                                                                                                                                                                | 33,009                                                                                                                                                                                                                                                                                                                                                                                                                                                                                                                                                                                                                          | 4.7%                                                                                                                                                                                                                                                                                                                                                                                                                                                                                                                                                                                                                                                                                                                                                                                                                                  |
| 41,908    | -1.0%                                                                                      | 795,268                                                                                                                                                                                                                                                                                                                                                                                                | 41,856                                                                                                                                                                                                                                                                                                                                                                                                                                                                                                                                                                                                                          | 3.8%                                                                                                                                                                                                                                                                                                                                                                                                                                                                                                                                                                                                                                                                                                                                                                                                                                  |
| 25,819    | 19.9%                                                                                      | 451,616                                                                                                                                                                                                                                                                                                                                                                                                | 23,769                                                                                                                                                                                                                                                                                                                                                                                                                                                                                                                                                                                                                          | 11.3%                                                                                                                                                                                                                                                                                                                                                                                                                                                                                                                                                                                                                                                                                                                                                                                                                                 |
| 46,556    | 5.6%                                                                                       | 787,751                                                                                                                                                                                                                                                                                                                                                                                                | 41,461                                                                                                                                                                                                                                                                                                                                                                                                                                                                                                                                                                                                                          | 3.8%                                                                                                                                                                                                                                                                                                                                                                                                                                                                                                                                                                                                                                                                                                                                                                                                                                  |
| 19,847    | 4.4%                                                                                       | 389,062                                                                                                                                                                                                                                                                                                                                                                                                | 20,477                                                                                                                                                                                                                                                                                                                                                                                                                                                                                                                                                                                                                          | 5.2%                                                                                                                                                                                                                                                                                                                                                                                                                                                                                                                                                                                                                                                                                                                                                                                                                                  |
| 11,404    | -4.7%                                                                                      | 215,601                                                                                                                                                                                                                                                                                                                                                                                                | 11,347                                                                                                                                                                                                                                                                                                                                                                                                                                                                                                                                                                                                                          | -2.6%                                                                                                                                                                                                                                                                                                                                                                                                                                                                                                                                                                                                                                                                                                                                                                                                                                 |
| 322,390   | -12.1%                                                                                     | 5,901,315                                                                                                                                                                                                                                                                                                                                                                                              | 310,596                                                                                                                                                                                                                                                                                                                                                                                                                                                                                                                                                                                                                         | -10.4%                                                                                                                                                                                                                                                                                                                                                                                                                                                                                                                                                                                                                                                                                                                                                                                                                                |
| 654,868   | -5.4%                                                                                      | 12,232,554                                                                                                                                                                                                                                                                                                                                                                                             | 643,819                                                                                                                                                                                                                                                                                                                                                                                                                                                                                                                                                                                                                         | -4.0%                                                                                                                                                                                                                                                                                                                                                                                                                                                                                                                                                                                                                                                                                                                                                                                                                                 |
|           | Cars 332,478 45,655 72,034 24,608 15,175 29,472 41,908 25,819 46,556 19,847 11,404 322,390 | Cars         vs 2022           332,478         2.1%           45,655         1.7%           72,034         -0.2%           24,608         5.6%           15,175         -5.9%           29,472         -2.2%           41,908         -1.0%           25,819         19.9%           46,556         5.6%           19,847         4.4%           11,404         -4.7%           322,390         -12.1% | Cars         vs 2022         Cumulative           332,478         2.1%         6,331,239           45,655         1.7%         862,239           72,034         -0.2%         1,415,115           24,608         5.6%         497,674           15,175         -5.9%         289,745           29,472         -2.2%         627,168           41,908         -1.0%         795,268           25,819         19.9%         451,616           46,556         5.6%         787,751           19,847         4.4%         389,062           11,404         -4.7%         215,601           322,390         -12.1%         5,901,315 | Cars         vs 2022         Cumulative         Avg/wk¹           332,478         2.1%         6,331,239         333,223           45,655         1.7%         862,239         45,381           72,034         -0.2%         1,415,115         74,480           24,608         5.6%         497,674         26,193           15,175         -5.9%         289,745         15,250           29,472         -2.2%         627,168         33,009           41,908         -1.0%         795,268         41,856           25,819         19.9%         451,616         23,769           46,556         5.6%         787,751         41,461           19,847         4.4%         389,062         20,477           11,404         -4.7%         215,601         11,347           322,390         -12.1%         5,901,315         310,596 |

## Trends, 2023 vs 2022 North America