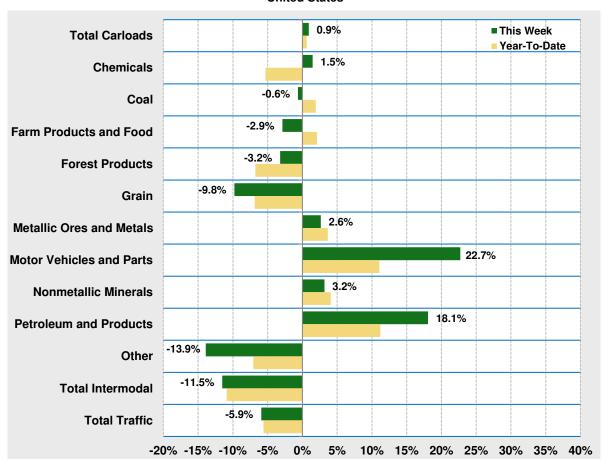

U.S. Rail Traffic<sup>1</sup>
Week 19, 2023 – Ended May 13, 2023

|                                     | This Week |         | Yea        | Year-To-Date        |         |  |
|-------------------------------------|-----------|---------|------------|---------------------|---------|--|
|                                     | Cars      | vs 2022 | Cumulative | Avg/wk <sup>2</sup> | vs 2022 |  |
| Total Carloads                      | 225,571   | 0.9%    | 4,260,143  | 224,218             | 0.6%    |  |
| Chemicals                           | 31,377    | 1.5%    | 592,744    | 31,197              | -5.3%   |  |
| Coal                                | 63,603    | -0.6%   | 1,252,716  | 65,932              | 1.9%    |  |
| Farm Products excl. Grain, and Food | 15,540    | -2.9%   | 312,811    | 16,464              | 2.1%    |  |
| Forest Products                     | 8,378     | -3.2%   | 155,654    | 8,192               | -6.8%   |  |
| Grain                               | 18,818    | -9.8%   | 384,759    | 20,250              | -6.9%   |  |
| Metallic Ores and Metals            | 20,957    | 2.6%    | 380,031    | 20,002              | 3.7%    |  |
| Motor Vehicles and Parts            | 16,035    | 22.7%   | 272,683    | 14,352              | 11.1%   |  |
| Nonmetallic Minerals                | 33,846    | 3.2%    | 577,533    | 30,396              | 4.1%    |  |
| Petroleum and Petroleum Products    | 9,491     | 18.1%   | 175,694    | 9,247               | 11.2%   |  |
| Other                               | 7,526     | -13.9%  | 155,518    | 8,185               | -7.1%   |  |
| Total Intermodal Units              | 240,810   | -11.5%  | 4,413,091  | 232,268             | -10.9%  |  |
| Total Traffic                       | 466,381   | -5.9%   | 8,673,234  | 456,486             | -5.6%   |  |
|                                     |           |         |            |                     |         |  |

## Trends, 2023 vs 2022 United States

<sup>&</sup>lt;sup>2</sup> Average per week figures may not sum to totals as a result of independent rounding.