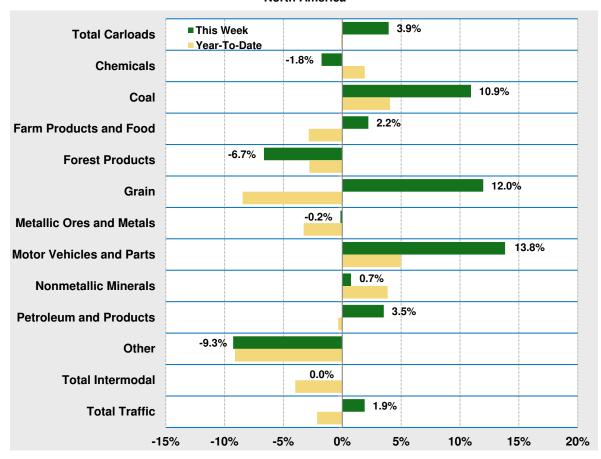

#### **North American Rail Traffic**

Week 41, 2022 - Ended October 15, 2022

| Cars<br>4,407<br>4,684<br>73,642<br>27,922 | vs 2021<br>3.9%<br>-1.8%<br>10.9%<br>2.2%                 | Cumulative<br>13,473,800<br>1,893,950<br>3,038,047<br>997,216                                      | Avg/wk <sup>1</sup> 328,629 46,194 74,099                                                                                                                                                                                                                                             | vs 2021<br>-0.1%<br>1.9%<br>4.1%                                                                                                                                                                                                                                                                                            |
|--------------------------------------------|-----------------------------------------------------------|----------------------------------------------------------------------------------------------------|---------------------------------------------------------------------------------------------------------------------------------------------------------------------------------------------------------------------------------------------------------------------------------------|-----------------------------------------------------------------------------------------------------------------------------------------------------------------------------------------------------------------------------------------------------------------------------------------------------------------------------|
| 4,684<br>73,642<br>27,922                  | -1.8%<br>10.9%                                            | 1,893,950<br>3,038,047                                                                             | 46,194                                                                                                                                                                                                                                                                                | 1.9%                                                                                                                                                                                                                                                                                                                        |
| 73,642<br>27,922                           | 10.9%                                                     | 3,038,047                                                                                          | ,                                                                                                                                                                                                                                                                                     |                                                                                                                                                                                                                                                                                                                             |
| 7,922                                      |                                                           | , ,                                                                                                | 74,099                                                                                                                                                                                                                                                                                | 4.1%                                                                                                                                                                                                                                                                                                                        |
| •                                          | 2.2%                                                      | 007 216                                                                                            |                                                                                                                                                                                                                                                                                       |                                                                                                                                                                                                                                                                                                                             |
|                                            |                                                           | 997,210                                                                                            | 24,322                                                                                                                                                                                                                                                                                | -2.8%                                                                                                                                                                                                                                                                                                                       |
| 4,885                                      | -6.7%                                                     | 655,873                                                                                            | 15,997                                                                                                                                                                                                                                                                                | -2.8%                                                                                                                                                                                                                                                                                                                       |
| 0,748                                      | 12.0%                                                     | 1,270,856                                                                                          | 30,996                                                                                                                                                                                                                                                                                | -8.5%                                                                                                                                                                                                                                                                                                                       |
| 3,544                                      | -0.2%                                                     | 1,709,192                                                                                          | 41,688                                                                                                                                                                                                                                                                                | -3.3%                                                                                                                                                                                                                                                                                                                       |
| 3,714                                      | 13.8%                                                     | 891,694                                                                                            | 21,749                                                                                                                                                                                                                                                                                | 5.0%                                                                                                                                                                                                                                                                                                                        |
| 3,999                                      | 0.7%                                                      | 1,735,290                                                                                          | 42,324                                                                                                                                                                                                                                                                                | 3.9%                                                                                                                                                                                                                                                                                                                        |
| 20,281                                     | 3.5%                                                      | 815,330                                                                                            | 19,886                                                                                                                                                                                                                                                                                | -0.3%                                                                                                                                                                                                                                                                                                                       |
| 0,988                                      | -9.3%                                                     | 466,352                                                                                            | 11,374                                                                                                                                                                                                                                                                                | -9.1%                                                                                                                                                                                                                                                                                                                       |
| 0,845                                      | 0.0%                                                      | 14,313,575                                                                                         | 349,112                                                                                                                                                                                                                                                                               | -4.0%                                                                                                                                                                                                                                                                                                                       |
| 5,252                                      | 1.9%                                                      | 27,787,375                                                                                         | 677,741                                                                                                                                                                                                                                                                               | -2.1%                                                                                                                                                                                                                                                                                                                       |
|                                            | 3,544<br>3,714<br>3,999<br>0,281<br>0,988<br><b>0,845</b> | 0,748 12.0%<br>3,544 -0.2%<br>3,714 13.8%<br>3,999 0.7%<br>0,281 3.5%<br>0,988 -9.3%<br>0,845 0.0% | 0,748       12.0%       1,270,856         3,544       -0.2%       1,709,192         3,714       13.8%       891,694         3,999       0.7%       1,735,290         0,281       3.5%       815,330         0,988       -9.3%       466,352         0,845       0.0%       14,313,575 | 0,748     12.0%     1,270,856     30,996       3,544     -0.2%     1,709,192     41,688       3,714     13.8%     891,694     21,749       3,999     0.7%     1,735,290     42,324       0,281     3.5%     815,330     19,886       0,988     -9.3%     466,352     11,374       0,845     0.0%     14,313,575     349,112 |

<sup>&</sup>lt;sup>1</sup> Average per week figures may not sum to totals as a result of independent rounding.

Trends, 2022 vs 2021 North America