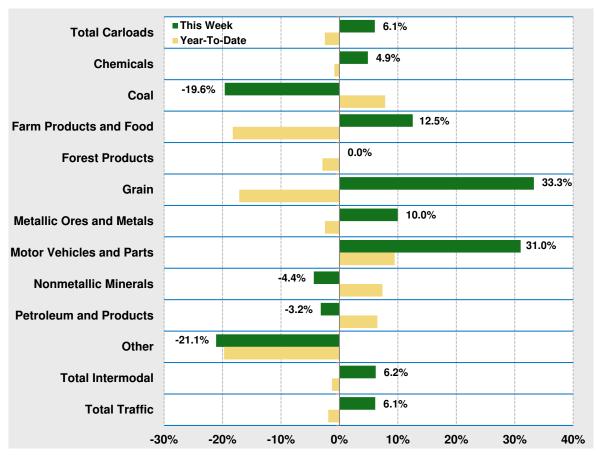

# Canadian Rail Traffic<sup>1</sup>

Week 41, 2022 - Ended October 15, 2022

|                                     | This Week |         | Year-To-Date |                     |         |
|-------------------------------------|-----------|---------|--------------|---------------------|---------|
|                                     | Cars      | vs 2021 | Cumulative   | Avg/wk <sup>2</sup> | vs 2021 |
| Total Carloads                      | 84,165    | 6.1%    | 3,087,180    | 75,297              | -2.5%   |
| Chemicals                           | 12,278    | 4.9%    | 490,522      | 11,964              | -0.9%   |
| Coal                                | 6,696     | -19.6%  | 327,308      | 7,983               | 7.8%    |
| Farm Products excl. Grain, and Food | 8,597     | 12.5%   | 237,711      | 5,798               | -18.3%  |
| Forest Products                     | 6,030     | 0.0%    | 254,212      | 6,200               | -2.9%   |
| Grain                               | 12,789    | 33.3%   | 299,575      | 7,307               | -17.1%  |
| Metallic Ores and Metals            | 17,432    | 10.0%   | 616,563      | 15,038              | -2.5%   |
| Motor Vehicles and Parts            | 4,457     | 31.0%   | 181,015      | 4,415               | 9.4%    |
| Nonmetallic Minerals                | 6,239     | -4.4%   | 259,593      | 6,332               | 7.4%    |
| Petroleum and Petroleum Products    | 8,308     | -3.2%   | 357,994      | 8,732               | 6.5%    |
| Other                               | 1,339     | -21.1%  | 62,687       | 1,529               | -19.7%  |
| Total Intermodal Units              | 70,908    | 6.2%    | 2,880,569    | 70,258              | -1.3%   |
| Total Traffic                       | 155,073   | 6.1%    | 5,967,749    | 145,555             | -1.9%   |

<sup>&</sup>lt;sup>1</sup> Includes U.S. operations of Canadian Pacific and CN.

### Trends, 2022 vs 2021 Canada

<sup>&</sup>lt;sup>2</sup> Average per week figures may not sum to totals as a result of independent rounding.