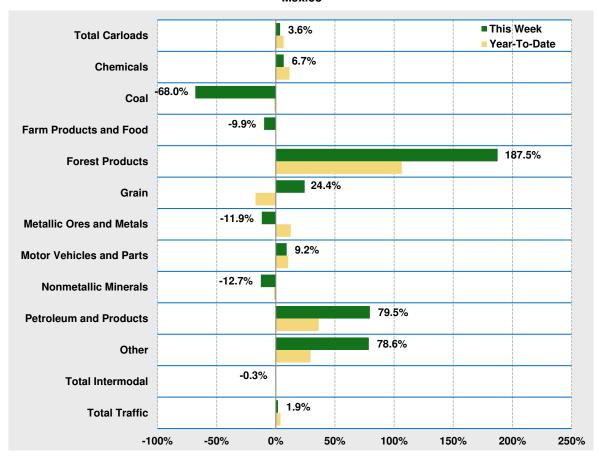

# Mexican Rail Traffic<sup>1</sup> Week 41, 2022 – Ended October 15, 2022

|                                     | This Week |         | Year-To-Date |                     |         |
|-------------------------------------|-----------|---------|--------------|---------------------|---------|
|                                     | Cars      | vs 2021 | Cumulative   | Avg/wk <sup>2</sup> | vs 2021 |
| Total Carloads                      | 22,979    | 3.6%    | 897,125      | 21,881              | 6.7%    |
| Chemicals                           | 1,118     | 6.7%    | 40,922       | 998                 | 11.6%   |
| Coal                                | 32        | -68.0%  | 2,777        | 68                  | -1.4%   |
| Farm Products excl. Grain, and Food | 2,296     | -9.9%   | 92,482       | 2,256               | 0.3%    |
| Forest Products                     | 69        | 187.5%  | 1,559        | 38                  | 106.5%  |
| Grain                               | 2,116     | 24.4%   | 70,512       | 1,720               | -17.2%  |
| Metallic Ores and Metals            | 5,095     | -11.9%  | 230,934      | 5,633               | 12.7%   |
| Motor Vehicles and Parts            | 4,418     | 9.2%    | 169,390      | 4,131               | 10.5%   |
| Nonmetallic Minerals                | 4,356     | -12.7%  | 184,292      | 4,495               | -1.7%   |
| Petroleum and Petroleum Products    | 1,991     | 79.5%   | 66,531       | 1,623               | 36.3%   |
| Other                               | 1,488     | 78.6%   | 37,726       | 920                 | 29.4%   |
| Total Intermodal Units              | 16,896    | -0.3%   | 648,928      | 15,828              | 0.5%    |
| Total Traffic                       | 39,875    | 1.9%    | 1,546,053    | 37,709              | 4.0%    |

<sup>&</sup>lt;sup>1</sup> Includes U.S. operations of GMXT.

## Trends, 2022 vs 2021 Mexico

<sup>&</sup>lt;sup>2</sup> Average per week figures may not sum to totals as a result of independent rounding.