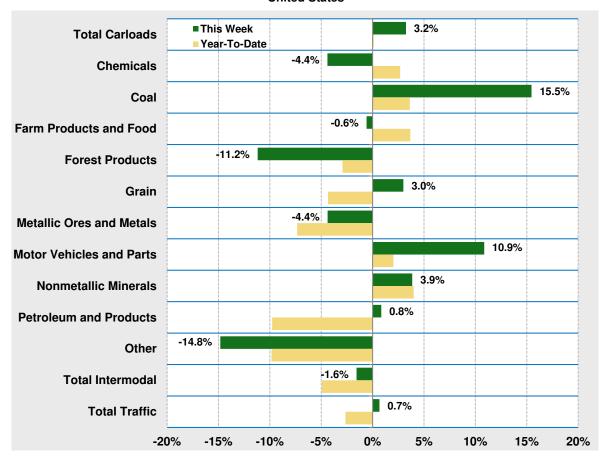

U.S. Rail Traffic<sup>1</sup>
Week 41, 2022 – Ended October 15, 2022

|                                     | This Week |         | Year-To-Date |                     |         |
|-------------------------------------|-----------|---------|--------------|---------------------|---------|
|                                     | Cars      | vs 2021 | Cumulative   | Avg/wk <sup>2</sup> | vs 2021 |
| Total Carloads                      | 237,263   | 3.2%    | 9,489,495    | 231,451             | 0.1%    |
| Chemicals                           | 31,288    | -4.4%   | 1,362,506    | 33,232              | 2.7%    |
| Coal                                | 66,914    | 15.5%   | 2,707,962    | 66,048              | 3.6%    |
| Farm Products excl. Grain, and Food | 17,029    | -0.6%   | 667,023      | 16,269              | 3.7%    |
| Forest Products                     | 8,786     | -11.2%  | 400,102      | 9,759               | -2.9%   |
| Grain                               | 25,843    | 3.0%    | 900,769      | 21,970              | -4.3%   |
| Metallic Ores and Metals            | 21,017    | -4.4%   | 861,695      | 21,017              | -7.4%   |
| Motor Vehicles and Parts            | 14,839    | 10.9%   | 541,289      | 13,202              | 2.0%    |
| Nonmetallic Minerals                | 33,404    | 3.9%    | 1,291,405    | 31,498              | 4.0%    |
| Petroleum and Petroleum Products    | 9,982     | 0.8%    | 390,805      | 9,532               | -9.8%   |
| Other                               | 8,161     | -14.8%  | 365,939      | 8,925               | -9.8%   |
| Total Intermodal Units              | 263,041   | -1.6%   | 10,784,078   | 263,026             | -5.0%   |
| Total Traffic                       | 500,304   | 0.7%    | 20,273,573   | 494,477             | -2.6%   |

<sup>&</sup>lt;sup>1</sup> Excludes U.S. operations of Canadian Pacific, CN and GMXT.

Trends, 2022 vs 2021 United States

<sup>&</sup>lt;sup>2</sup> Average per week figures may not sum to totals as a result of independent rounding.