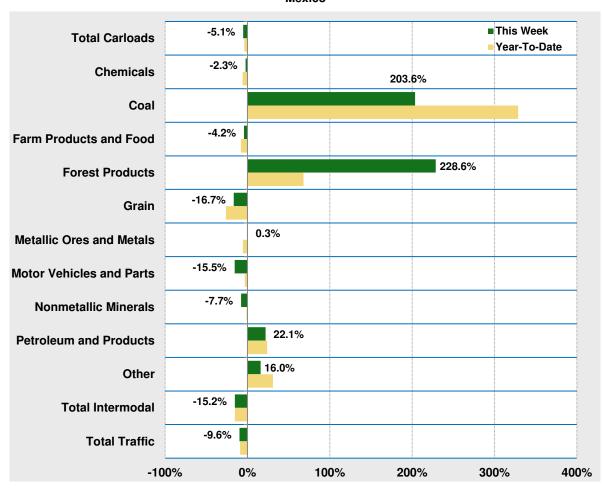

# Mexican Rail Traffic<sup>1</sup>

Week 3, 2022 - Ended January 22, 2022

|                                     | This Week |         | Year-To-Date |                     |         |
|-------------------------------------|-----------|---------|--------------|---------------------|---------|
|                                     | Cars      | vs 2021 | Cumulative   | Avg/wk <sup>2</sup> | vs 2021 |
| Total Carloads                      | 20,930    | -5.1%   | 60,955       | 20,318              | -3.8%   |
| Chemicals                           | 971       | -2.3%   | 2,771        | 924                 | -5.9%   |
| Coal                                | 85        | 203.6%  | 223          | 74                  | 328.8%  |
| Farm Products excl. Grain, and Food | 2,045     | -4.2%   | 6,129        | 2,043               | -8.0%   |
| Forest Products                     | 23        | 228.6%  | 79           | 26                  | 68.1%   |
| Grain                               | 1,896     | -16.7%  | 5,058        | 1,686               | -26.2%  |
| Metallic Ores and Metals            | 5,363     | 0.3%    | 15,237       | 5,079               | -5.6%   |
| Motor Vehicles and Parts            | 3,958     | -15.5%  | 11,542       | 3,847               | -3.1%   |
| Nonmetallic Minerals                | 4,393     | -7.7%   | 13,453       | 4,484               | -1.1%   |
| Petroleum and Petroleum Products    | 1,516     | 22.1%   | 4,255        | 1,418               | 24.0%   |
| Other                               | 680       | 16.0%   | 2,208        | 736                 | 30.9%   |
| Total Intermodal Units              | 15,112    | -15.2%  | 41,797       | 13,932              | -15.4%  |
| Total Traffic                       | 36,042    | -9.6%   | 102,752      | 34,251              | -8.9%   |

<sup>&</sup>lt;sup>1</sup> Includes U.S. operations of GMXT.

# Trends, 2022 vs 2021 Mexico

 $<sup>^{\</sup>rm 2}$  Average per week figures may not sum to totals as a result of independent rounding.