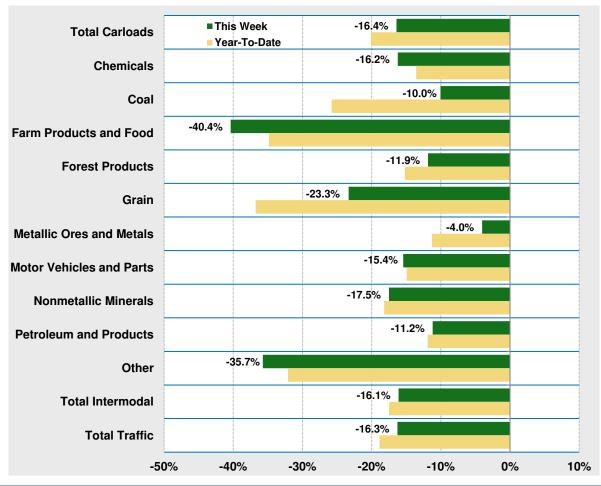

# Canadian Rail Traffic<sup>1</sup>

Week 3, 2022 - Ended January 22, 2022

| This Week |                                                                                  | Year-To-Date                                                                                                                                                                |                                                                                                                                                                                                                                                                                                                                                                                                                                                                                                                                                                                                                     |                                                                                                                                                                                                                                                                                                                                                                                                                                                                                                                                                                                                                                                                                                                                                                                                                 |
|-----------|----------------------------------------------------------------------------------|-----------------------------------------------------------------------------------------------------------------------------------------------------------------------------|---------------------------------------------------------------------------------------------------------------------------------------------------------------------------------------------------------------------------------------------------------------------------------------------------------------------------------------------------------------------------------------------------------------------------------------------------------------------------------------------------------------------------------------------------------------------------------------------------------------------|-----------------------------------------------------------------------------------------------------------------------------------------------------------------------------------------------------------------------------------------------------------------------------------------------------------------------------------------------------------------------------------------------------------------------------------------------------------------------------------------------------------------------------------------------------------------------------------------------------------------------------------------------------------------------------------------------------------------------------------------------------------------------------------------------------------------|
| Cars      | vs 2021                                                                          | Cumulative                                                                                                                                                                  | Avg/wk <sup>2</sup>                                                                                                                                                                                                                                                                                                                                                                                                                                                                                                                                                                                                 | vs 2021                                                                                                                                                                                                                                                                                                                                                                                                                                                                                                                                                                                                                                                                                                                                                                                                         |
| 69,070    | -16.4%                                                                           | 197,387                                                                                                                                                                     | 65,796                                                                                                                                                                                                                                                                                                                                                                                                                                                                                                                                                                                                              | -20.1%                                                                                                                                                                                                                                                                                                                                                                                                                                                                                                                                                                                                                                                                                                                                                                                                          |
| 10,759    | -16.2%                                                                           | 32,024                                                                                                                                                                      | 10,675                                                                                                                                                                                                                                                                                                                                                                                                                                                                                                                                                                                                              | -13.6%                                                                                                                                                                                                                                                                                                                                                                                                                                                                                                                                                                                                                                                                                                                                                                                                          |
| 7,170     | -10.0%                                                                           | 17,280                                                                                                                                                                      | 5,760                                                                                                                                                                                                                                                                                                                                                                                                                                                                                                                                                                                                               | -25.8%                                                                                                                                                                                                                                                                                                                                                                                                                                                                                                                                                                                                                                                                                                                                                                                                          |
| 4,611     | -40.4%                                                                           | 15,579                                                                                                                                                                      | 5,193                                                                                                                                                                                                                                                                                                                                                                                                                                                                                                                                                                                                               | -34.9%                                                                                                                                                                                                                                                                                                                                                                                                                                                                                                                                                                                                                                                                                                                                                                                                          |
| 6,069     | -11.9%                                                                           | 17,224                                                                                                                                                                      | 5,741                                                                                                                                                                                                                                                                                                                                                                                                                                                                                                                                                                                                               | -15.2%                                                                                                                                                                                                                                                                                                                                                                                                                                                                                                                                                                                                                                                                                                                                                                                                          |
| 8,693     | -23.3%                                                                           | 20,037                                                                                                                                                                      | 6,679                                                                                                                                                                                                                                                                                                                                                                                                                                                                                                                                                                                                               | -36.8%                                                                                                                                                                                                                                                                                                                                                                                                                                                                                                                                                                                                                                                                                                                                                                                                          |
| 12,997    | -4.0%                                                                            | 40,084                                                                                                                                                                      | 13,361                                                                                                                                                                                                                                                                                                                                                                                                                                                                                                                                                                                                              | -11.3%                                                                                                                                                                                                                                                                                                                                                                                                                                                                                                                                                                                                                                                                                                                                                                                                          |
| 4,177     | -15.4%                                                                           | 12,234                                                                                                                                                                      | 4,078                                                                                                                                                                                                                                                                                                                                                                                                                                                                                                                                                                                                               | -14.9%                                                                                                                                                                                                                                                                                                                                                                                                                                                                                                                                                                                                                                                                                                                                                                                                          |
| 4,848     | -17.5%                                                                           | 13,763                                                                                                                                                                      | 4,588                                                                                                                                                                                                                                                                                                                                                                                                                                                                                                                                                                                                               | -18.2%                                                                                                                                                                                                                                                                                                                                                                                                                                                                                                                                                                                                                                                                                                                                                                                                          |
| 8,508     | -11.2%                                                                           | 25,230                                                                                                                                                                      | 8,410                                                                                                                                                                                                                                                                                                                                                                                                                                                                                                                                                                                                               | -11.9%                                                                                                                                                                                                                                                                                                                                                                                                                                                                                                                                                                                                                                                                                                                                                                                                          |
| 1,238     | -35.7%                                                                           | 3,932                                                                                                                                                                       | 1,311                                                                                                                                                                                                                                                                                                                                                                                                                                                                                                                                                                                                               | -32.1%                                                                                                                                                                                                                                                                                                                                                                                                                                                                                                                                                                                                                                                                                                                                                                                                          |
| 61,804    | -16.1%                                                                           | 183,054                                                                                                                                                                     | 61,018                                                                                                                                                                                                                                                                                                                                                                                                                                                                                                                                                                                                              | -17.5%                                                                                                                                                                                                                                                                                                                                                                                                                                                                                                                                                                                                                                                                                                                                                                                                          |
| 130,874   | -16.3%                                                                           | 380,441                                                                                                                                                                     | 126,814                                                                                                                                                                                                                                                                                                                                                                                                                                                                                                                                                                                                             | -18.9%                                                                                                                                                                                                                                                                                                                                                                                                                                                                                                                                                                                                                                                                                                                                                                                                          |
|           | Cars 69,070 10,759 7,170 4,611 6,069 8,693 12,997 4,177 4,848 8,508 1,238 61,804 | Cars vs 2021 69,070 -16.4% 10,759 -16.2% 7,170 -10.0% 4,611 -40.4% 6,069 -11.9% 8,693 -23.3% 12,997 -4.0% 4,177 -15.4% 4,848 -17.5% 8,508 -11.2% 1,238 -35.7% 61,804 -16.1% | Cars         vs 2021         Cumulative           69,070         -16.4%         197,387           10,759         -16.2%         32,024           7,170         -10.0%         17,280           4,611         -40.4%         15,579           6,069         -11.9%         17,224           8,693         -23.3%         20,037           12,997         -4.0%         40,084           4,177         -15.4%         12,234           4,848         -17.5%         13,763           8,508         -11.2%         25,230           1,238         -35.7%         3,932           61,804         -16.1%         183,054 | Cars         vs 2021         Cumulative         Avg/wk²           69,070         -16.4%         197,387         65,796           10,759         -16.2%         32,024         10,675           7,170         -10.0%         17,280         5,760           4,611         -40.4%         15,579         5,193           6,069         -11.9%         17,224         5,741           8,693         -23.3%         20,037         6,679           12,997         -4.0%         40,084         13,361           4,177         -15.4%         12,234         4,078           4,848         -17.5%         13,763         4,588           8,508         -11.2%         25,230         8,410           1,238         -35.7%         3,932         1,311           61,804         -16.1%         183,054         61,018 |

<sup>&</sup>lt;sup>1</sup> Includes U.S. operations of Canadian Pacific and CN.

# Trends, 2022 vs 2021 Canada

<sup>&</sup>lt;sup>2</sup> Average per week figures may not sum to totals as a result of independent rounding.