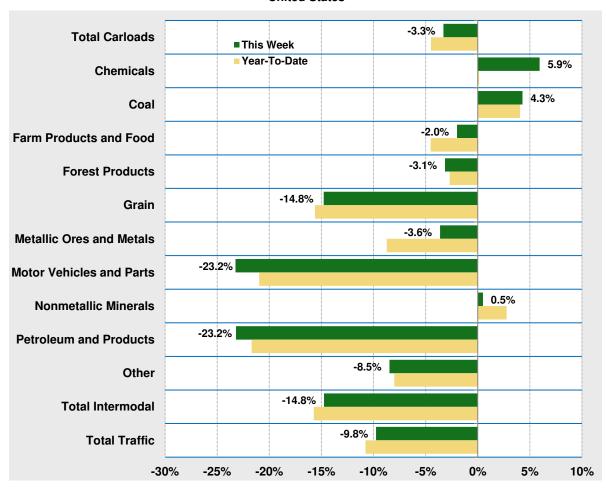

U.S. Rail Traffic<sup>1</sup>
Week 3, 2022 – Ended January 22, 2022

|                                     | This Week |         | Year-To-Date |                     |         |
|-------------------------------------|-----------|---------|--------------|---------------------|---------|
|                                     | Cars      | vs 2021 | Cumulative   | Avg/wk <sup>2</sup> | vs 2021 |
| Total Carloads                      | 223,395   | -3.3%   | 667,062      | 222,354             | -4.5%   |
| Chemicals                           | 34,024    | 5.9%    | 102,396      | 34,132              | 0.1%    |
| Coal                                | 66,313    | 4.3%    | 189,096      | 63,032              | 4.1%    |
| Farm Products excl. Grain, and Food | 15,824    | -2.0%   | 47,588       | 15,863              | -4.5%   |
| Forest Products                     | 9,865     | -3.1%   | 29,518       | 9,839               | -2.7%   |
| Grain                               | 23,259    | -14.8%  | 69,555       | 23,185              | -15.6%  |
| Metallic Ores and Metals            | 20,110    | -3.6%   | 61,791       | 20,597              | -8.7%   |
| Motor Vehicles and Parts            | 10,845    | -23.2%  | 33,973       | 11,324              | -21.0%  |
| Nonmetallic Minerals                | 25,354    | 0.5%    | 78,334       | 26,111              | 2.8%    |
| Petroleum and Petroleum Products    | 9,608     | -23.2%  | 28,284       | 9,428               | -21.7%  |
| Other                               | 8,193     | -8.5%   | 26,527       | 8,842               | -8.0%   |
| Total Intermodal Units              | 254,067   | -14.8%  | 744,778      | 248,259             | -15.7%  |
| Total Traffic                       | 477,462   | -9.8%   | 1,411,840    | 470,613             | -10.8%  |

<sup>&</sup>lt;sup>1</sup> Excludes U.S. operations of Canadian Pacific, CN and GMXT.

# Trends, 2022 vs 2021 United States

 $<sup>^{2}</sup>$  Average per week figures may not sum to totals as a result of independent rounding.