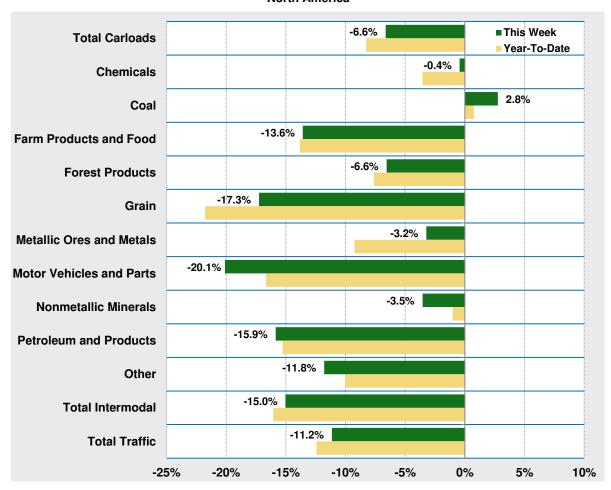

## **North American Rail Traffic**

Week 3, 2022 - Ended January 22, 2022

|                                     | This Week |         | Year-To-Date |                     |         |  |
|-------------------------------------|-----------|---------|--------------|---------------------|---------|--|
|                                     | Cars      | vs 2021 | Cumulative   | Avg/wk <sup>1</sup> | vs 2021 |  |
| Total Carloads                      | 313,395   | -6.6%   | 925,404      | 308,468             | -8.3%   |  |
| Chemicals                           | 45,754    | -0.4%   | 137,191      | 45,730              | -3.6%   |  |
| Coal                                | 73,568    | 2.8%    | 206,599      | 68,866              | 0.8%    |  |
| Farm Products excl. Grain, and Food | 22,480    | -13.6%  | 69,296       | 23,099              | -13.8%  |  |
| Forest Products                     | 15,957    | -6.6%   | 46,821       | 15,607              | -7.6%   |  |
| Grain                               | 33,848    | -17.3%  | 94,650       | 31,550              | -21.8%  |  |
| Metallic Ores and Metals            | 38,470    | -3.2%   | 117,112      | 39,037              | -9.2%   |  |
| Motor Vehicles and Parts            | 18,980    | -20.1%  | 57,749       | 19,250              | -16.7%  |  |
| Nonmetallic Minerals                | 34,595    | -3.5%   | 105,550      | 35,183              | -1.0%   |  |
| Petroleum and Petroleum Products    | 19,632    | -15.9%  | 57,769       | 19,256              | -15.3%  |  |
| Other                               | 10,111    | -11.8%  | 32,667       | 10,889              | -10.0%  |  |
| Total Intermodal Units              | 330,983   | -15.0%  | 969,629      | 323,210             | -16.1%  |  |
| Total Traffic                       | 644,378   | -11.2%  | 1,895,033    | 631,678             | -12.4%  |  |
|                                     |           |         |              |                     |         |  |

<sup>&</sup>lt;sup>1</sup> Average per week figures may not sum to totals as a result of independent rounding.

Trends, 2022 vs 2021 North America