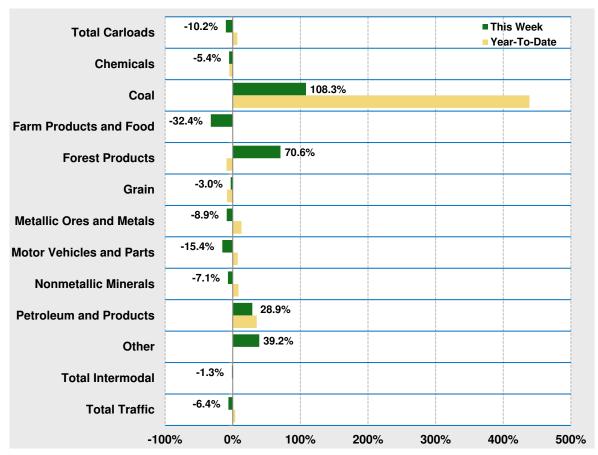

# Mexican Rail Traffic<sup>1</sup> Week 42, 2021 – Ended October 23, 2021

|                                     | This \ | Week    | Year-To-Date |                     |         |
|-------------------------------------|--------|---------|--------------|---------------------|---------|
|                                     | Cars   | vs 2020 | Cumulative   | Avg/wk <sup>2</sup> | vs 2020 |
| Total Carloads                      | 19,781 | -10.2%  | 856,922      | 20,403              | 6.8%    |
| Chemicals                           | 954    | -5.4%   | 37,453       | 892                 | -5.1%   |
| Coal                                | 25     | 108.3%  | 2,818        | 67                  | 438.8%  |
| Farm Products excl. Grain, and Food | 2,248  | -32.4%  | 93,891       | 2,236               | -0.4%   |
| Forest Products                     | 29     | 70.6%   | 779          | 19                  | -9.3%   |
| Grain                               | 1,655  | -3.0%   | 86,358       | 2,056               | -8.5%   |
| Metallic Ores and Metals            | 4,530  | -8.9%   | 208,505      | 4,964               | 12.9%   |
| Motor Vehicles and Parts            | 4,171  | -15.4%  | 156,793      | 3,733               | 7.4%    |
| Nonmetallic Minerals                | 4,336  | -7.1%   | 190,879      | 4,545               | 8.6%    |
| Petroleum and Petroleum Products    | 977    | 28.9%   | 49,585       | 1,181               | 35.5%   |
| Other                               | 856    | 39.2%   | 29,861       | 711                 | 0.1%    |
| Total Intermodal Units              | 15,645 | -1.3%   | 659,429      | 15,701              | -0.3%   |
| Total Traffic                       | 35,426 | -6.4%   | 1,516,351    | 36,104              | 3.6%    |
|                                     |        |         |              |                     |         |

<sup>&</sup>lt;sup>1</sup> Includes U.S. operations of GMXT.

### Trends, 2021 vs 2020 Mexico

<sup>&</sup>lt;sup>2</sup> Average per week figures may not sum to totals as a result of independent rounding.