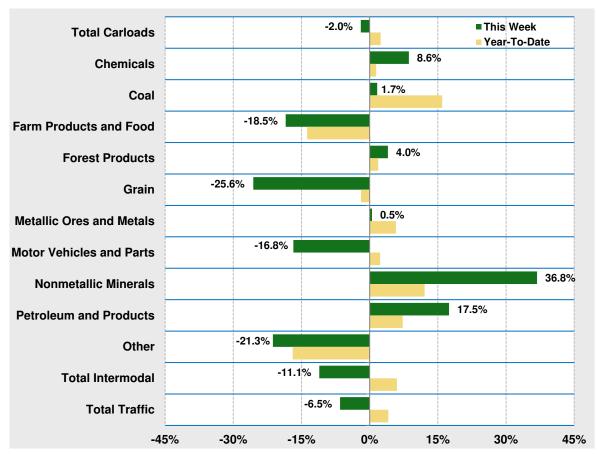

# Canadian Rail Traffic<sup>1</sup>

Week 42, 2021 - Ended October 23, 2021

|                                     | This Week |         | Year-To-Date |                     |         |
|-------------------------------------|-----------|---------|--------------|---------------------|---------|
|                                     | Cars      | vs 2020 | Cumulative   | Avg/wk <sup>2</sup> | vs 2020 |
| Total Carloads                      | 78,908    | -2.0%   | 3,235,078    | 77,026              | 2.4%    |
| Chemicals                           | 11,401    | 8.6%    | 506,657      | 12,063              | 1.4%    |
| Coal                                | 7,326     | 1.7%    | 310,832      | 7,401               | 15.9%   |
| Farm Products excl. Grain, and Food | 7,073     | -18.5%  | 298,435      | 7,106               | -13.8%  |
| Forest Products                     | 6,449     | 4.0%    | 268,704      | 6,398               | 1.9%    |
| Grain                               | 9,298     | -25.6%  | 371,126      | 8,836               | -1.9%   |
| Metallic Ores and Metals            | 16,003    | 0.5%    | 648,404      | 15,438              | 5.8%    |
| Motor Vehicles and Parts            | 4,077     | -16.8%  | 170,594      | 4,062               | 2.3%    |
| Nonmetallic Minerals                | 6,878     | 36.8%   | 249,552      | 5,942               | 12.1%   |
| Petroleum and Petroleum Products    | 8,736     | 17.5%   | 345,835      | 8,234               | 7.3%    |
| Other                               | 1,667     | -21.3%  | 64,939       | 1,546               | -16.9%  |
| Total Intermodal Units              | 70,889    | -11.1%  | 2,993,158    | 71,266              | 6.0%    |
| Total Traffic                       | 149,797   | -6.5%   | 6,228,236    | 148,291             | 4.1%    |
|                                     |           |         |              |                     |         |

<sup>&</sup>lt;sup>1</sup> Includes U.S. operations of Canadian Pacific and CN.

## Trends, 2021 vs 2020 Canada

<sup>&</sup>lt;sup>2</sup> Average per week figures may not sum to totals as a result of independent rounding.