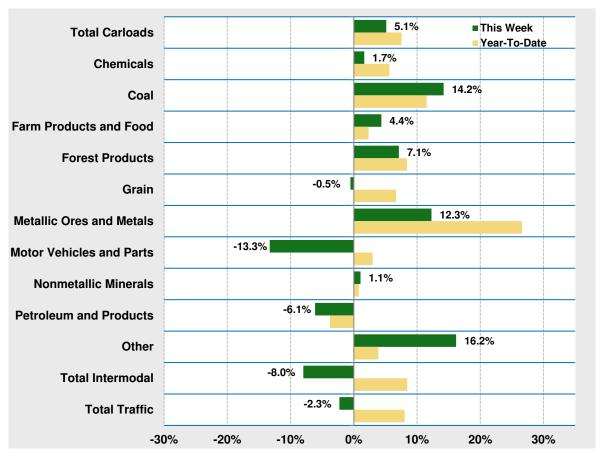

U.S. Rail Traffic<sup>1</sup>
Week 42, 2021 – Ended October 23, 2021

|                                     | This Week |         | Year-To-Date |                     |         |
|-------------------------------------|-----------|---------|--------------|---------------------|---------|
|                                     | Cars      | vs 2020 | Cumulative   | Avg/wk <sup>2</sup> | vs 2020 |
| Total Carloads                      | 239,195   | 5.1%    | 9,718,385    | 231,390             | 7.5%    |
| Chemicals                           | 31,454    | 1.7%    | 1,358,441    | 32,344              | 5.6%    |
| Coal                                | 65,712    | 14.2%   | 2,679,182    | 63,790              | 11.5%   |
| Farm Products excl. Grain, and Food | 17,394    | 4.4%    | 660,825      | 15,734              | 2.3%    |
| Forest Products                     | 10,162    | 7.1%    | 422,350      | 10,056              | 8.4%    |
| Grain                               | 25,857    | -0.5%   | 967,856      | 23,044              | 6.7%    |
| Metallic Ores and Metals            | 23,192    | 12.3%   | 953,231      | 22,696              | 26.6%   |
| Motor Vehicles and Parts            | 13,403    | -13.3%  | 544,016      | 12,953              | 3.0%    |
| Nonmetallic Minerals                | 31,441    | 1.1%    | 1,273,162    | 30,313              | 0.8%    |
| Petroleum and Petroleum Products    | 9,544     | -6.1%   | 442,701      | 10,541              | -3.8%   |
| Other                               | 11,036    | 16.2%   | 416,621      | 9,920               | 3.9%    |
| Total Intermodal Units              | 271,567   | -8.0%   | 11,617,749   | 276,613             | 8.5%    |
| Total Traffic                       | 510,762   | -2.3%   | 21,336,134   | 508,003             | 8.0%    |

<sup>&</sup>lt;sup>1</sup> Excludes U.S. operations of Canadian Pacific, CN and GMXT.

Trends, 2021 vs 2020 United States

<sup>&</sup>lt;sup>2</sup> Average per week figures may not sum to totals as a result of independent rounding.