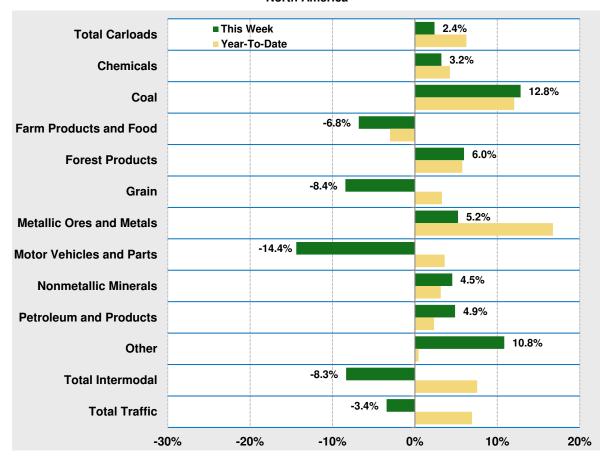

#### **North American Rail Traffic**

Week 42, 2021 - Ended October 23, 2021

|         |                                                                                                                    | Year-To-Date                                                                                                                                |                                                                                                                                                                                                                                                                                                                                                                                                                                                                        |                                                                                                                                                                                                                                                                                                                                                                                                                                                                                                                                                                                                                        |
|---------|--------------------------------------------------------------------------------------------------------------------|---------------------------------------------------------------------------------------------------------------------------------------------|------------------------------------------------------------------------------------------------------------------------------------------------------------------------------------------------------------------------------------------------------------------------------------------------------------------------------------------------------------------------------------------------------------------------------------------------------------------------|------------------------------------------------------------------------------------------------------------------------------------------------------------------------------------------------------------------------------------------------------------------------------------------------------------------------------------------------------------------------------------------------------------------------------------------------------------------------------------------------------------------------------------------------------------------------------------------------------------------------|
| Cars    | vs 2020                                                                                                            | Cumulative                                                                                                                                  | Avg/wk <sup>1</sup>                                                                                                                                                                                                                                                                                                                                                                                                                                                    | vs 2020                                                                                                                                                                                                                                                                                                                                                                                                                                                                                                                                                                                                                |
| 337,884 | 2.4%                                                                                                               | 13,810,385                                                                                                                                  | 328,819                                                                                                                                                                                                                                                                                                                                                                                                                                                                | 6.3%                                                                                                                                                                                                                                                                                                                                                                                                                                                                                                                                                                                                                   |
| 43,809  | 3.2%                                                                                                               | 1,902,551                                                                                                                                   | 45,299                                                                                                                                                                                                                                                                                                                                                                                                                                                                 | 4.2%                                                                                                                                                                                                                                                                                                                                                                                                                                                                                                                                                                                                                   |
| 73,063  | 12.8%                                                                                                              | 2,992,832                                                                                                                                   | 71,258                                                                                                                                                                                                                                                                                                                                                                                                                                                                 | 12.0%                                                                                                                                                                                                                                                                                                                                                                                                                                                                                                                                                                                                                  |
| 26,715  | -6.8%                                                                                                              | 1,053,151                                                                                                                                   | 25,075                                                                                                                                                                                                                                                                                                                                                                                                                                                                 | -3.0%                                                                                                                                                                                                                                                                                                                                                                                                                                                                                                                                                                                                                  |
| 16,640  | 6.0%                                                                                                               | 691,833                                                                                                                                     | 16,472                                                                                                                                                                                                                                                                                                                                                                                                                                                                 | 5.7%                                                                                                                                                                                                                                                                                                                                                                                                                                                                                                                                                                                                                   |
| 36,810  | -8.4%                                                                                                              | 1,425,340                                                                                                                                   | 33,937                                                                                                                                                                                                                                                                                                                                                                                                                                                                 | 3.3%                                                                                                                                                                                                                                                                                                                                                                                                                                                                                                                                                                                                                   |
| 43,725  | 5.2%                                                                                                               | 1,810,140                                                                                                                                   | 43,099                                                                                                                                                                                                                                                                                                                                                                                                                                                                 | 16.7%                                                                                                                                                                                                                                                                                                                                                                                                                                                                                                                                                                                                                  |
| 21,651  | -14.4%                                                                                                             | 871,403                                                                                                                                     | 20,748                                                                                                                                                                                                                                                                                                                                                                                                                                                                 | 3.6%                                                                                                                                                                                                                                                                                                                                                                                                                                                                                                                                                                                                                   |
| 42,655  | 4.5%                                                                                                               | 1,713,593                                                                                                                                   | 40,800                                                                                                                                                                                                                                                                                                                                                                                                                                                                 | 3.1%                                                                                                                                                                                                                                                                                                                                                                                                                                                                                                                                                                                                                   |
| 19,257  | 4.9%                                                                                                               | 838,121                                                                                                                                     | 19,955                                                                                                                                                                                                                                                                                                                                                                                                                                                                 | 2.3%                                                                                                                                                                                                                                                                                                                                                                                                                                                                                                                                                                                                                   |
| 13,559  | 10.8%                                                                                                              | 511,421                                                                                                                                     | 12,177                                                                                                                                                                                                                                                                                                                                                                                                                                                                 | 0.4%                                                                                                                                                                                                                                                                                                                                                                                                                                                                                                                                                                                                                   |
| 358,101 | -8.3%                                                                                                              | 15,270,336                                                                                                                                  | 363,579                                                                                                                                                                                                                                                                                                                                                                                                                                                                | 7.6%                                                                                                                                                                                                                                                                                                                                                                                                                                                                                                                                                                                                                   |
| 695,985 | -3.4%                                                                                                              | 29,080,721                                                                                                                                  | 692,398                                                                                                                                                                                                                                                                                                                                                                                                                                                                | 6.9%                                                                                                                                                                                                                                                                                                                                                                                                                                                                                                                                                                                                                   |
|         | 43,809<br>73,063<br>26,715<br>16,640<br>36,810<br>43,725<br>21,651<br>42,655<br>19,257<br>13,559<br><b>358,101</b> | 43,809 3.2% 73,063 12.8% 26,715 -6.8% 16,640 6.0% 36,810 -8.4% 43,725 5.2% 21,651 -14.4% 42,655 4.5% 19,257 4.9% 13,559 10.8% 358,101 -8.3% | 43,809       3.2%       1,902,551         73,063       12.8%       2,992,832         26,715       -6.8%       1,053,151         16,640       6.0%       691,833         36,810       -8.4%       1,425,340         43,725       5.2%       1,810,140         21,651       -14.4%       871,403         42,655       4.5%       1,713,593         19,257       4.9%       838,121         13,559       10.8%       511,421         358,101       -8.3%       15,270,336 | 43,809       3.2%       1,902,551       45,299         73,063       12.8%       2,992,832       71,258         26,715       -6.8%       1,053,151       25,075         16,640       6.0%       691,833       16,472         36,810       -8.4%       1,425,340       33,937         43,725       5.2%       1,810,140       43,099         21,651       -14.4%       871,403       20,748         42,655       4.5%       1,713,593       40,800         19,257       4.9%       838,121       19,955         13,559       10.8%       511,421       12,177         358,101       -8.3%       15,270,336       363,579 |

<sup>&</sup>lt;sup>1</sup> Average per week figures may not sum to totals as a result of independent rounding.

Trends, 2021 vs 2020 North America