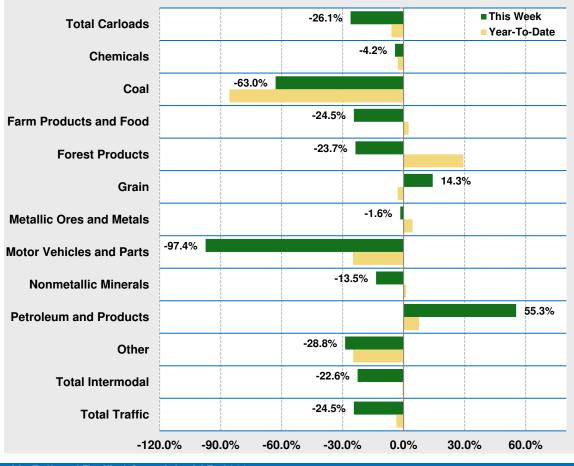

# Mexican Rail Traffic<sup>1</sup>

|                                     | This Week |               | Year-To-Date |                     |              |
|-------------------------------------|-----------|---------------|--------------|---------------------|--------------|
|                                     | Cars      | vs 2019       | Cumulative   | Avg/wk <sup>2</sup> | vs 2019      |
| Total Carloads                      | 15,429    | <b>-26.1%</b> | 321,863      | 18,933              | <b>-6.0%</b> |
| Chemicals                           | 1,021     | -4.2%         | 16,069       | 945                 | -2.9%        |
| Coal                                | 10        | -63.0%        | 324          | 19                  | -85.7%       |
| Farm Products excl. Grain, and Food | 1,917     | -24.5%        | 35,059       | 2,062               | 2.5%         |
| Forest Products                     | 29        | -23.7%        | 480          | 28                  | 29.4%        |
| Grain                               | 2,316     | 14.3%         | 36,112       | 2,124               | -3.0%        |
| Metallic Ores and Metals            | 4,583     | -1.6%         | 79,354       | 4,668               | 4.4%         |
| Motor Vehicles and Parts            | 118       | -97.4%        | 56,488       | 3,323               | -24.9%       |
| Nonmetallic Minerals                | 3,588     | -13.5%        | 69,770       | 4,104               | 1.2%         |
| Petroleum and Petroleum Products    | 960       | 55.3%         | 14,812       | 871                 | 7.6%         |
| Other                               | 887       | -28.8%        | 13,395       | 788                 | -24.8%       |
| Total Intermodal Units              | 13,611    | -22.6%        | 274,069      | 16,122              | -0.6%        |
| Total Traffic                       | 29,040    | -24.5%        | 595,932      | 35,055              | -3.6%        |

<sup>1</sup> Includes U.S. operations of GMXT.

<sup>2</sup> Average per week figures may not sum to totals as a result of independent rounding.