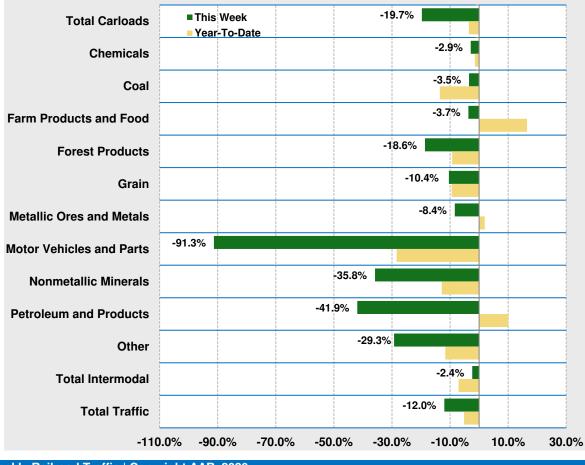

## Canadian Rail Traffic<sup>1</sup> Week 17, 2020 – Ended April 25, 2020

|                                     | This Week |              | Year-To-Date |                     |              |
|-------------------------------------|-----------|--------------|--------------|---------------------|--------------|
|                                     | Cars      | vs 2019      | Cumulative   | Avg/wk <sup>2</sup> | vs 2019      |
| Total Carloads                      | 71,689    | -19.7%       | 1,321,949    | 77,762              | <b>-3.6%</b> |
| Chemicals                           | 12,725    | -2.9%        | 207,246      | 12,191              | -1.5%        |
| Coal                                | 7,143     | -3.5%        | 114,159      | 6,715               | -13.5%       |
| Farm Products excl. Grain, and Food | 8,466     | -3.7%        | 136,776      | 8,046               | 16.5%        |
| Forest Products                     | 6,187     | -18.6%       | 108,592      | 6,388               | -9.3%        |
| Grain                               | 10,003    | -10.4%       | 133,614      | 7,860               | -9.5%        |
| Metallic Ores and Metals            | 14,816    | -8.4%        | 262,342      | 15,432              | 1.9%         |
| Motor Vehicles and Parts            | 504       | -91.3%       | 64,240       | 3,779               | -28.4%       |
| Nonmetallic Minerals                | 4,520     | -35.8%       | 96,008       | 5,648               | -12.9%       |
| Petroleum and Petroleum Products    | 6,030     | -41.9%       | 173,766      | 10,222              | 10.0%        |
| Other                               | 1,295     | -29.3%       | 25,206       | 1,483               | -11.6%       |
| Total Intermodal Units              | 69,898    | <b>-2.4%</b> | 1,072,906    | 63,112              | -7.1%        |
| Total Traffic                       | 141,587   | -12.0%       | 2,394,855    | 140,874             | -5.2%        |

### Trends, 2020 vs 2019 Canada