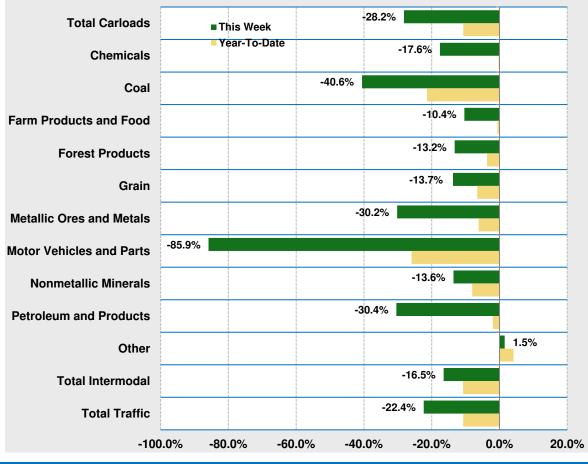

| U.S. Rail Traffic <sup>1</sup>       |
|--------------------------------------|
| Week 17, 2020 - Ended April 25, 2020 |

|                                     | This Week |         | Year-To-Date |                     |         |
|-------------------------------------|-----------|---------|--------------|---------------------|---------|
|                                     | Cars      | vs 2019 | Cumulative   | Avg/wk <sup>2</sup> | vs 2019 |
| Total Carloads                      | 192,110   | -28.2%  | 3,784,396    | 222,612             | -10.7%  |
| Chemicals                           | 28,068    | -17.6%  | 544,026      | 32,002              | -0.3%   |
| Coal                                | 48,128    | -40.6%  | 1,040,065    | 61,180              | -21.4%  |
| Farm Products excl. Grain, and Food | 13,910    | -10.4%  | 263,150      | 15,479              | -0.6%   |
| Forest Products                     | 8,740     | -13.2%  | 163,154      | 9,597               | -3.7%   |
| Grain                               | 21,691    | -13.7%  | 346,459      | 20,380              | -6.6%   |
| Metallic Ores and Metals            | 17,496    | -30.2%  | 342,293      | 20,135              | -6.1%   |
| Motor Vehicles and Parts            | 2,235     | -85.9%  | 206,158      | 12,127              | -26.0%  |
| Nonmetallic Minerals                | 32,311    | -13.6%  | 504,639      | 29,685              | -8.1%   |
| Petroleum and Petroleum Products    | 9,510     | -30.4%  | 209,941      | 12,349              | -2.0%   |
| Other                               | 10,021    | 1.5%    | 164,511      | 9,677               | 4.2%    |
| Total Intermodal Units              | 222,013   | -16.5%  | 4,045,944    | 237,997             | -10.7%  |
| Total Traffic                       | 414,123   | -22.4%  | 7,830,340    | 460,608             | -10.7%  |

# Trends, 2020 vs 2019 United States