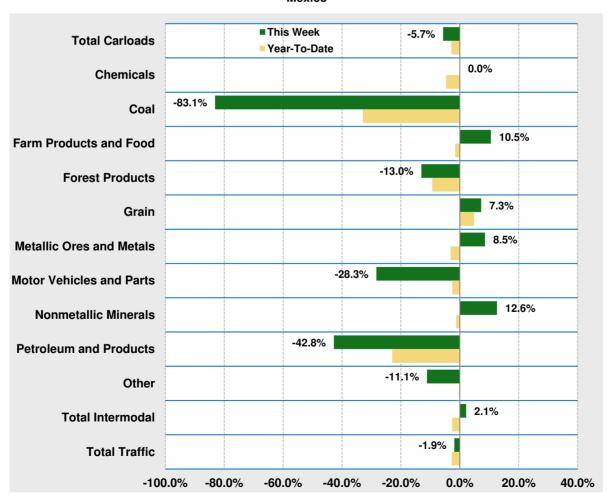

## Mexican Rail Traffic<sup>1</sup>

Week 41, 2019 - Ended October 12, 2019

|                                     | This Week |         | Year-To-Date |                     |         |
|-------------------------------------|-----------|---------|--------------|---------------------|---------|
|                                     | Cars      | vs 2018 | Cumulative   | Avg/wk <sup>2</sup> | vs 2018 |
| Total Carloads                      | 18,930    | -5.7%   | 831,415      | 20,278              | -2.9%   |
| Chemicals                           | 847       | 0.0%    | 39,409       | 961                 | -4.7%   |
| Coal                                | 27        | -83.1%  | 3,943        | 96                  | -32.9%  |
| Farm Products excl. Grain, and Food | 1,804     | 10.5%   | 82,997       | 2,024               | -1.6%   |
| Forest Products                     | 20        | -13.0%  | 1,089        | 27                  | -9.4%   |
| Grain                               | 2,261     | 7.3%    | 92,512       | 2,256               | 4.9%    |
| Metallic Ores and Metals            | 4,128     | 8.5%    | 173,957      | 4,243               | -3.1%   |
| Motor Vehicles and Parts            | 3,685     | -28.3%  | 187,097      | 4,563               | -2.6%   |
| Nonmetallic Minerals                | 4,305     | 12.6%   | 169,458      | 4,133               | -1.3%   |
| Petroleum and Petroleum Products    | 721       | -42.8%  | 36,571       | 892                 | -23.0%  |
| Other                               | 1,132     | -11.1%  | 44,382       | 1,082               | -0.3%   |
| Total Intermodal Units              | 19,472    | 2.1%    | 715,974      | 17,463              | -2.6%   |
| Total Traffic                       | 38,402    | -1.9%   | 1,547,389    | 37,741              | -2.8%   |

<sup>&</sup>lt;sup>1</sup> Includes U.S. operations of GMXT.

#### Trends, 2019 vs 2018

Mexico

 $<sup>^{\</sup>rm 2}$  Average per week figures may not sum to totals as a result of independent rounding.