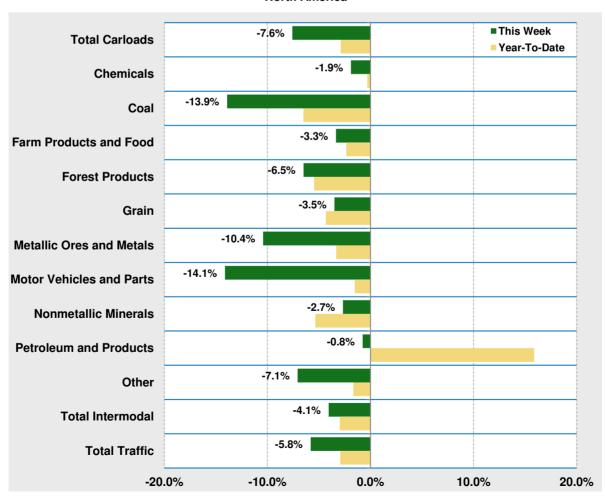

#### **North American Rail Traffic**

Week 41, 2019 - Ended October 12, 2019

| Cars    |                                                                                                                        | Year-To-Date                                                                                                                                                                                                                                                                                                                     |                                                                                                                                                                                                                                                                                                                                                                                                                                                                                                                                                                                                    |                                                                                                                                                                                                                                                                                                                                                                                                                                                                                                                                                                                                                                                                                                                                                                                          |
|---------|------------------------------------------------------------------------------------------------------------------------|----------------------------------------------------------------------------------------------------------------------------------------------------------------------------------------------------------------------------------------------------------------------------------------------------------------------------------|----------------------------------------------------------------------------------------------------------------------------------------------------------------------------------------------------------------------------------------------------------------------------------------------------------------------------------------------------------------------------------------------------------------------------------------------------------------------------------------------------------------------------------------------------------------------------------------------------|------------------------------------------------------------------------------------------------------------------------------------------------------------------------------------------------------------------------------------------------------------------------------------------------------------------------------------------------------------------------------------------------------------------------------------------------------------------------------------------------------------------------------------------------------------------------------------------------------------------------------------------------------------------------------------------------------------------------------------------------------------------------------------------|
| Gais    | vs 2018                                                                                                                | Cumulative                                                                                                                                                                                                                                                                                                                       | Avg/wk <sup>1</sup>                                                                                                                                                                                                                                                                                                                                                                                                                                                                                                                                                                                | vs 2018                                                                                                                                                                                                                                                                                                                                                                                                                                                                                                                                                                                                                                                                                                                                                                                  |
| 340,933 | -7.6%                                                                                                                  | 14,540,245                                                                                                                                                                                                                                                                                                                       | 354,640                                                                                                                                                                                                                                                                                                                                                                                                                                                                                                                                                                                            | -2.9%                                                                                                                                                                                                                                                                                                                                                                                                                                                                                                                                                                                                                                                                                                                                                                                    |
| 42,185  | -1.9%                                                                                                                  | 1,861,835                                                                                                                                                                                                                                                                                                                        | 45,411                                                                                                                                                                                                                                                                                                                                                                                                                                                                                                                                                                                             | -0.3%                                                                                                                                                                                                                                                                                                                                                                                                                                                                                                                                                                                                                                                                                                                                                                                    |
| 81,708  | -13.9%                                                                                                                 | 3,532,257                                                                                                                                                                                                                                                                                                                        | 86,153                                                                                                                                                                                                                                                                                                                                                                                                                                                                                                                                                                                             | -6.5%                                                                                                                                                                                                                                                                                                                                                                                                                                                                                                                                                                                                                                                                                                                                                                                    |
| 25,797  | -3.3%                                                                                                                  | 1,017,435                                                                                                                                                                                                                                                                                                                        | 24,815                                                                                                                                                                                                                                                                                                                                                                                                                                                                                                                                                                                             | -2.3%                                                                                                                                                                                                                                                                                                                                                                                                                                                                                                                                                                                                                                                                                                                                                                                    |
| 15,961  | -6.5%                                                                                                                  | 689,183                                                                                                                                                                                                                                                                                                                          | 16,809                                                                                                                                                                                                                                                                                                                                                                                                                                                                                                                                                                                             | -5.5%                                                                                                                                                                                                                                                                                                                                                                                                                                                                                                                                                                                                                                                                                                                                                                                    |
| 32,141  | -3.5%                                                                                                                  | 1,324,257                                                                                                                                                                                                                                                                                                                        | 32,299                                                                                                                                                                                                                                                                                                                                                                                                                                                                                                                                                                                             | -4.3%                                                                                                                                                                                                                                                                                                                                                                                                                                                                                                                                                                                                                                                                                                                                                                                    |
| 38,473  | -10.4%                                                                                                                 | 1,704,488                                                                                                                                                                                                                                                                                                                        | 41,573                                                                                                                                                                                                                                                                                                                                                                                                                                                                                                                                                                                             | -3.3%                                                                                                                                                                                                                                                                                                                                                                                                                                                                                                                                                                                                                                                                                                                                                                                    |
| 24,052  | -14.1%                                                                                                                 | 1,070,241                                                                                                                                                                                                                                                                                                                        | 26,103                                                                                                                                                                                                                                                                                                                                                                                                                                                                                                                                                                                             | -1.5%                                                                                                                                                                                                                                                                                                                                                                                                                                                                                                                                                                                                                                                                                                                                                                                    |
| 45,354  | -2.7%                                                                                                                  | 1,880,331                                                                                                                                                                                                                                                                                                                        | 45,862                                                                                                                                                                                                                                                                                                                                                                                                                                                                                                                                                                                             | -5.3%                                                                                                                                                                                                                                                                                                                                                                                                                                                                                                                                                                                                                                                                                                                                                                                    |
| 23,129  | -0.8%                                                                                                                  | 965,064                                                                                                                                                                                                                                                                                                                          | 23,538                                                                                                                                                                                                                                                                                                                                                                                                                                                                                                                                                                                             | 15.9%                                                                                                                                                                                                                                                                                                                                                                                                                                                                                                                                                                                                                                                                                                                                                                                    |
| 12,133  | -7.1%                                                                                                                  | 495,154                                                                                                                                                                                                                                                                                                                          | 12,077                                                                                                                                                                                                                                                                                                                                                                                                                                                                                                                                                                                             | -1.7%                                                                                                                                                                                                                                                                                                                                                                                                                                                                                                                                                                                                                                                                                                                                                                                    |
| 359,545 | -4.1%                                                                                                                  | 14,511,499                                                                                                                                                                                                                                                                                                                       | 353,939                                                                                                                                                                                                                                                                                                                                                                                                                                                                                                                                                                                            | -3.0%                                                                                                                                                                                                                                                                                                                                                                                                                                                                                                                                                                                                                                                                                                                                                                                    |
| 700,478 | -5.8%                                                                                                                  | 29,051,744                                                                                                                                                                                                                                                                                                                       | 708,579                                                                                                                                                                                                                                                                                                                                                                                                                                                                                                                                                                                            | -2.9%                                                                                                                                                                                                                                                                                                                                                                                                                                                                                                                                                                                                                                                                                                                                                                                    |
|         | 340,933<br>42,185<br>81,708<br>25,797<br>15,961<br>32,141<br>38,473<br>24,052<br>45,354<br>23,129<br>12,133<br>359,545 | 340,933       -7.6%         42,185       -1.9%         81,708       -13.9%         25,797       -3.3%         15,961       -6.5%         32,141       -3.5%         38,473       -10.4%         24,052       -14.1%         45,354       -2.7%         23,129       -0.8%         12,133       -7.1%         359,545       -4.1% | 340,933         -7.6%         14,540,245           42,185         -1.9%         1,861,835           81,708         -13.9%         3,532,257           25,797         -3.3%         1,017,435           15,961         -6.5%         689,183           32,141         -3.5%         1,324,257           38,473         -10.4%         1,704,488           24,052         -14.1%         1,070,241           45,354         -2.7%         1,880,331           23,129         -0.8%         965,064           12,133         -7.1%         495,154           359,545         -4.1%         14,511,499 | 340,933         -7.6%         14,540,245         354,640           42,185         -1.9%         1,861,835         45,411           81,708         -13.9%         3,532,257         86,153           25,797         -3.3%         1,017,435         24,815           15,961         -6.5%         689,183         16,809           32,141         -3.5%         1,324,257         32,299           38,473         -10.4%         1,704,488         41,573           24,052         -14.1%         1,070,241         26,103           45,354         -2.7%         1,880,331         45,862           23,129         -0.8%         965,064         23,538           12,133         -7.1%         495,154         12,077           359,545         -4.1%         14,511,499         353,939 |

<sup>&</sup>lt;sup>1</sup> Average per week figures may not sum to totals as a result of independent rounding.

Trends, 2019 vs 2018

**North America** 