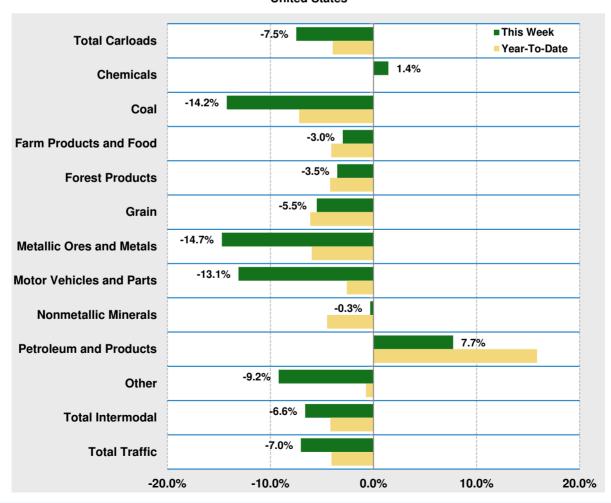

U.S. Rail Traffic<sup>1</sup>
Week 41, 2019 – Ended October 12, 2019

|                                     | This Week |         | Year-To-Date |                     |         |
|-------------------------------------|-----------|---------|--------------|---------------------|---------|
|                                     | Cars      | vs 2018 | Cumulative   | Avg/wk <sup>2</sup> | vs 2018 |
| Total Carloads                      | 243,807   | -7.5%   | 10,355,081   | 252,563             | -4.0%   |
| Chemicals                           | 30,855    | 1.4%    | 1,321,689    | 32,236              | -0.1%   |
| Coal                                | 73,902    | -14.2%  | 3,210,543    | 78,306              | -7.2%   |
| Farm Products excl. Grain, and Food | 15,862    | -3.0%   | 637,511      | 15,549              | -4.1%   |
| Forest Products                     | 9,577     | -3.5%   | 404,937      | 9,877               | -4.2%   |
| Grain                               | 20,911    | -5.5%   | 884,519      | 21,574              | -6.1%   |
| Metallic Ores and Metals            | 19,720    | -14.7%  | 899,622      | 21,942              | -6.0%   |
| Motor Vehicles and Parts            | 15,295    | -13.1%  | 661,725      | 16,140              | -2.6%   |
| Nonmetallic Minerals                | 35,595    | -0.3%   | 1,423,856    | 34,728              | -4.5%   |
| Petroleum and Petroleum Products    | 12,717    | 7.7%    | 518,409      | 12,644              | 15.9%   |
| Other                               | 9,373     | -9.2%   | 392,270      | 9,568               | -0.7%   |
| Total Intermodal Units              | 267,013   | -6.6%   | 10,924,972   | 266,463             | -4.2%   |
| Total Traffic                       | 510,820   | -7.0%   | 21,280,053   | 519,026             | -4.1%   |
|                                     |           |         |              |                     |         |

<sup>&</sup>lt;sup>1</sup> Excludes U.S. operations of Canadian Pacific, CN and GMXT.

Trends, 2019 vs 2018 United States

 $<sup>^{\</sup>rm 2}$  Average per week figures may not sum to totals as a result of independent rounding.