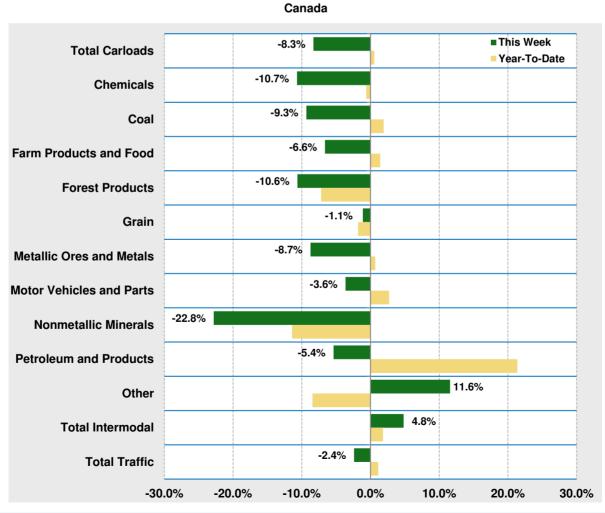

## Canadian Rail Traffic<sup>1</sup>

Week 41, 2019 - Ended October 12, 2019

| Cars<br>78,196 | vs 2018                                                                                | Cumulative                                                                                                                             | A                                                                                                                                                                                                                                                                                                                                                                   |                                                                                                                                                                                                                                                                                                                                                                                                                                                                                    |
|----------------|----------------------------------------------------------------------------------------|----------------------------------------------------------------------------------------------------------------------------------------|---------------------------------------------------------------------------------------------------------------------------------------------------------------------------------------------------------------------------------------------------------------------------------------------------------------------------------------------------------------------|------------------------------------------------------------------------------------------------------------------------------------------------------------------------------------------------------------------------------------------------------------------------------------------------------------------------------------------------------------------------------------------------------------------------------------------------------------------------------------|
| 78.196         |                                                                                        |                                                                                                                                        | Avg/wk <sup>2</sup>                                                                                                                                                                                                                                                                                                                                                 | vs 2018                                                                                                                                                                                                                                                                                                                                                                                                                                                                            |
| -,             | -8.3%                                                                                  | 3,353,749                                                                                                                              | 81,799                                                                                                                                                                                                                                                                                                                                                              | 0.6%                                                                                                                                                                                                                                                                                                                                                                                                                                                                               |
| 10,483         | -10.7%                                                                                 | 500,737                                                                                                                                | 12,213                                                                                                                                                                                                                                                                                                                                                              | -0.6%                                                                                                                                                                                                                                                                                                                                                                                                                                                                              |
| 7,779          | -9.3%                                                                                  | 317,771                                                                                                                                | 7,751                                                                                                                                                                                                                                                                                                                                                               | 1.9%                                                                                                                                                                                                                                                                                                                                                                                                                                                                               |
| 8,131          | -6.6%                                                                                  | 296,927                                                                                                                                | 7,242                                                                                                                                                                                                                                                                                                                                                               | 1.4%                                                                                                                                                                                                                                                                                                                                                                                                                                                                               |
| 6,364          | -10.6%                                                                                 | 283,157                                                                                                                                | 6,906                                                                                                                                                                                                                                                                                                                                                               | -7.2%                                                                                                                                                                                                                                                                                                                                                                                                                                                                              |
| 8,969          | -1.1%                                                                                  | 347,226                                                                                                                                | 8,469                                                                                                                                                                                                                                                                                                                                                               | -1.8%                                                                                                                                                                                                                                                                                                                                                                                                                                                                              |
| 14,625         | -8.7%                                                                                  | 630,909                                                                                                                                | 15,388                                                                                                                                                                                                                                                                                                                                                              | 0.7%                                                                                                                                                                                                                                                                                                                                                                                                                                                                               |
| 5,072          | -3.6%                                                                                  | 221,419                                                                                                                                | 5,400                                                                                                                                                                                                                                                                                                                                                               | 2.7%                                                                                                                                                                                                                                                                                                                                                                                                                                                                               |
| 5,454          | -22.8%                                                                                 | 287,017                                                                                                                                | 7,000                                                                                                                                                                                                                                                                                                                                                               | -11.4%                                                                                                                                                                                                                                                                                                                                                                                                                                                                             |
| 9,691          | -5.4%                                                                                  | 410,084                                                                                                                                | 10,002                                                                                                                                                                                                                                                                                                                                                              | 21.4%                                                                                                                                                                                                                                                                                                                                                                                                                                                                              |
| 1,628          | 11.6%                                                                                  | 58,502                                                                                                                                 | 1,427                                                                                                                                                                                                                                                                                                                                                               | -8.4%                                                                                                                                                                                                                                                                                                                                                                                                                                                                              |
| 73,060         | 4.8%                                                                                   | 2,870,553                                                                                                                              | 70,013                                                                                                                                                                                                                                                                                                                                                              | 1.8%                                                                                                                                                                                                                                                                                                                                                                                                                                                                               |
| 151,256        | -2.4%                                                                                  | 6,224,302                                                                                                                              | 151,812                                                                                                                                                                                                                                                                                                                                                             | 1.1%                                                                                                                                                                                                                                                                                                                                                                                                                                                                               |
|                | 8,131<br>6,364<br>8,969<br>14,625<br>5,072<br>5,454<br>9,691<br>1,628<br><b>73,060</b> | 8,131 -6.6%<br>6,364 -10.6%<br>8,969 -1.1%<br>14,625 -8.7%<br>5,072 -3.6%<br>5,454 -22.8%<br>9,691 -5.4%<br>1,628 11.6%<br>73,060 4.8% | 8,131       -6.6%       296,927         6,364       -10.6%       283,157         8,969       -1.1%       347,226         14,625       -8.7%       630,909         5,072       -3.6%       221,419         5,454       -22.8%       287,017         9,691       -5.4%       410,084         1,628       11.6%       58,502         73,060       4.8%       2,870,553 | 8,131       -6.6%       296,927       7,242         6,364       -10.6%       283,157       6,906         8,969       -1.1%       347,226       8,469         14,625       -8.7%       630,909       15,388         5,072       -3.6%       221,419       5,400         5,454       -22.8%       287,017       7,000         9,691       -5.4%       410,084       10,002         1,628       11.6%       58,502       1,427         73,060       4.8%       2,870,553       70,013 |

<sup>&</sup>lt;sup>1</sup> Includes U.S. operations of Canadian Pacific and CN.

# Trends, 2019 vs 2018

 $<sup>^{\</sup>rm 2}$  Average per week figures may not sum to totals as a result of independent rounding.